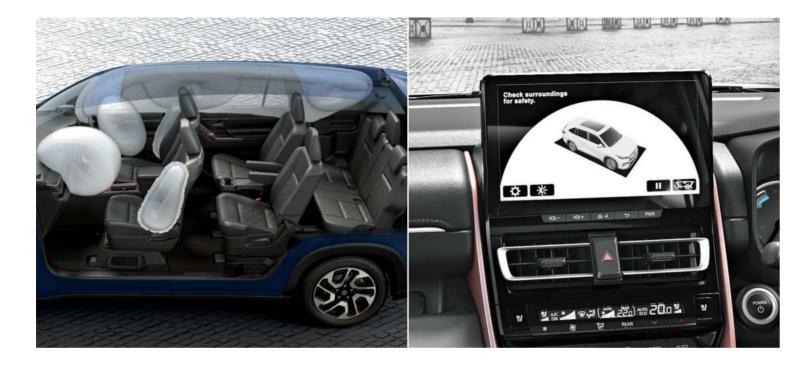

### SAFETY EXTRAORDINAIRE

A good driving experience feels even greater when it meets unmatched safety. INVICTO is equipped with the Revolutionary Suzuki Connect, which now comes with integrated eCall functionality. So, from operating your car remotely to providing rapid assistance, and shielding you with 6 airbags, INVICTO has left no stone unturned to make sure that you don't just arrive at a destination but stay cocooned in advanced safety throughout your journey.