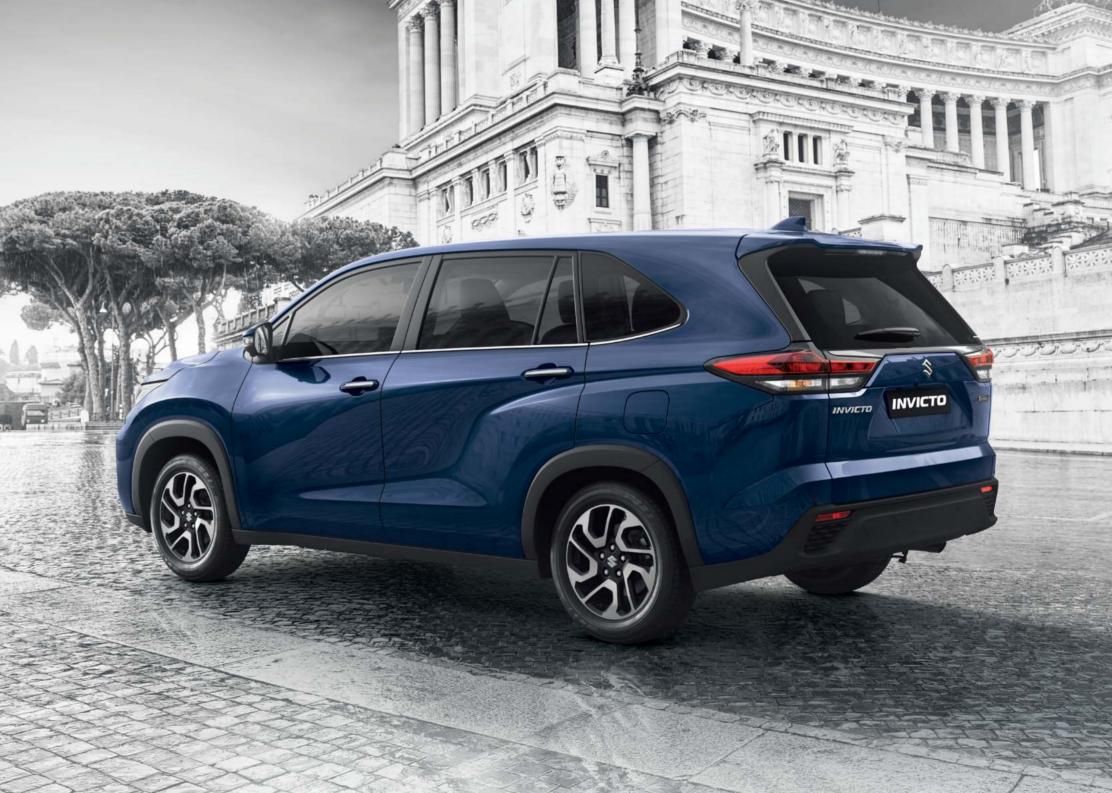

#### CRAFTED FUTURISM

A strong design language reinforces a brand and the INVICTO is not an exception to that. It embodies NEXA's Crafted Futurism design language, a work of art inspired by the future. The INVICTO brings to light signature design elements like the NEXTré DRLs, LED Tail Lamps, and the NEXWave Grille with urbane chrome accents to play an active role in making the majestic.

# LEAGUE DEFINING LOOK

There's an air of sophistication that always prevails with the INVICTO. Its defiant front fascia and striking alloys give it a sharp, insubmissive look, which make it a sight to behold. Moreover, its strong stance oozes elegance and commands attention when it is on the move and even when it's not.