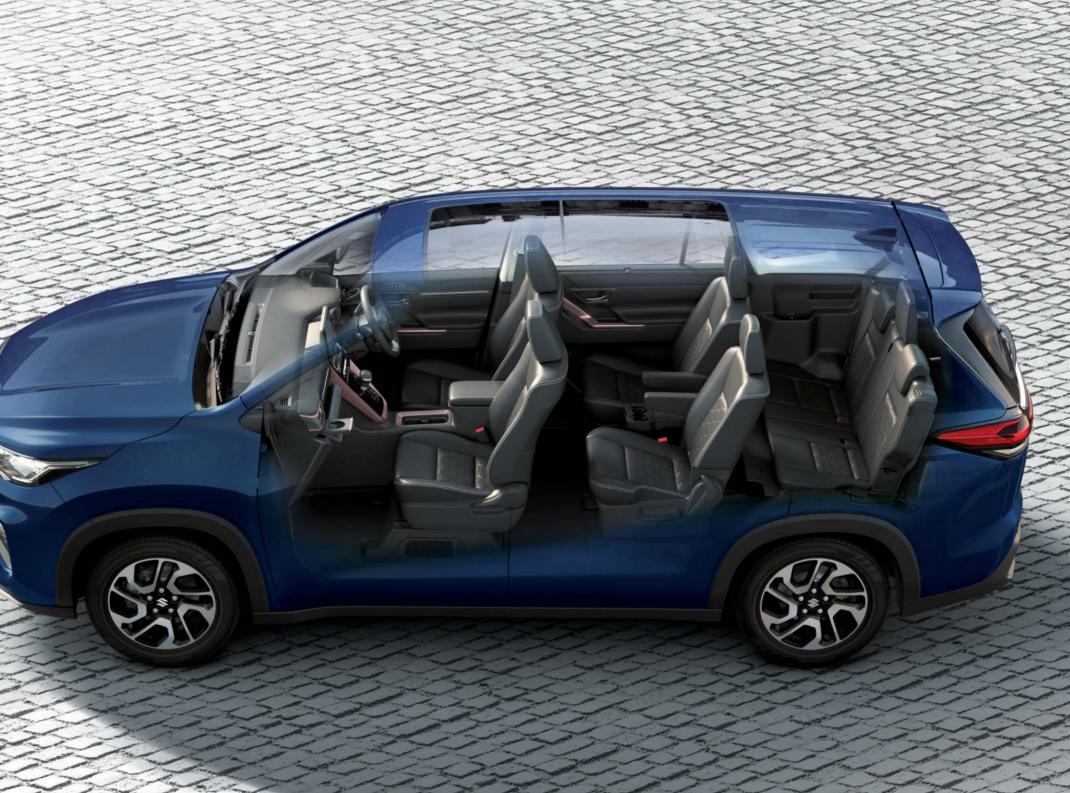

## COMFORTABLY OPULENT

There's power in comfort. And that power helps you choose what sort of comfort you are in the mood for. Quiet at times. Groovy sometimes. But comfortably extraordinary all the time with ventilated seats in the front row, and plush captain seats in the 2<sup>nd</sup> row. For your added convenience, INVICTO comes with comfort enhancing features such as front and rear Multi-Zone Climate Control and One-Touch Powered Tailgate.