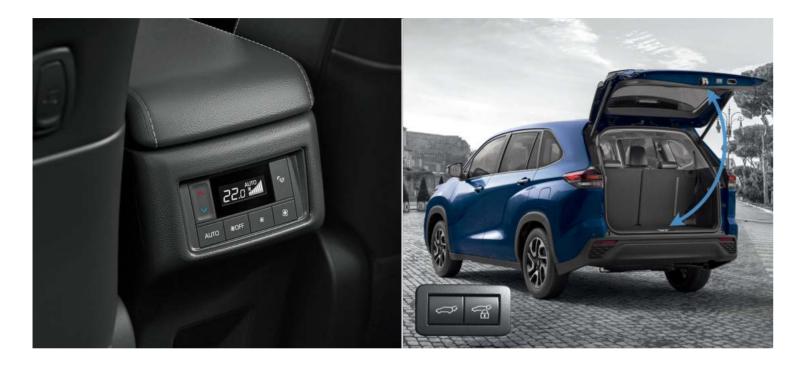

## COMFORTABLY OPULENT

There's power in comfort. And that power helps you choose what sort of comfort you are in the mood for. Quiet at times. Groovy sometimes. But comfortably extraordinary all the time with ventilated seats in the front row, and plush captain seats in the 2<sup>nd</sup> row. For your added convenience, INVICTO comes with comfort enhancing features such as front and rear Multi-Zone Climate Control and One-Touch Powered Tailgate.