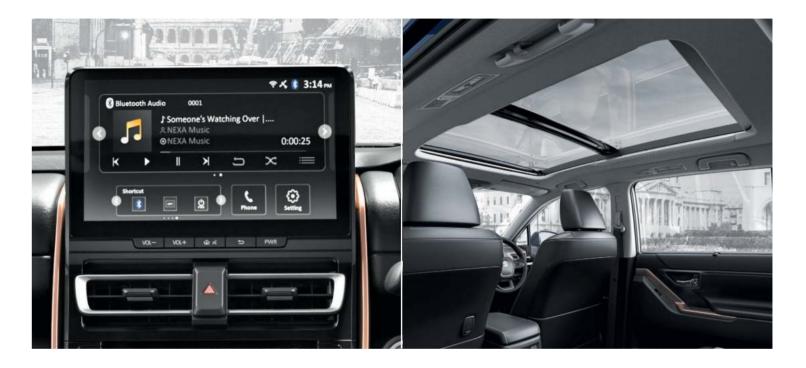

# LUXURY IN MOTION

The view of the arch lights, the sound of the applause, and the camera flashes are best enjoyed from inside the INVICTO. And all you have to do is take your seat and enjoy the show. While you are in it, you can switch from normal view to panoramic through the Sunroof whilst basking in the glory of the Ambient Lights, which add a sense of warmth and depth inside the cabin.