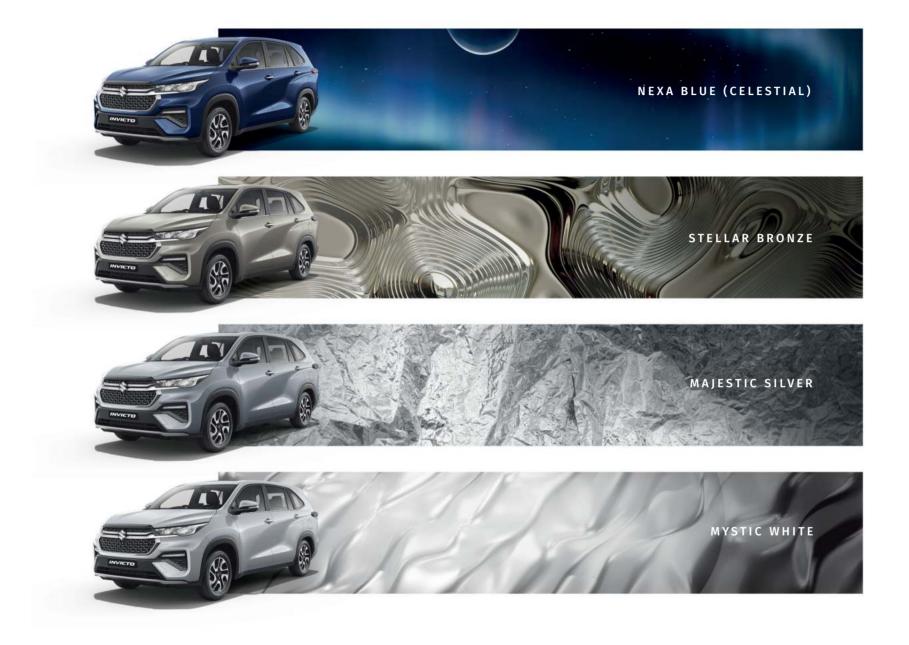

#### CRAFTED FUTURISM

A strong design language reinforces a brand and the INVICTO is not an exception to that. It embodies NEXA's Crafted Futurism design language, a work of art inspired by the future. The INVICTO brings to light signature design elements like the NEXTré DRLs, LED Tail Lamps, and the NEXWave Grille with urbane chrome accents to play an active role in making the majestic.

# LEAGUE DEFINING LOOK

There's an air of sophistication that always prevails with the INVICTO. Its defiant front fascia and striking alloys give it a sharp, insubmissive look, which make it a sight to behold. Moreover, its strong stance oozes elegance and commands attention when it is on the move and even when it's not.