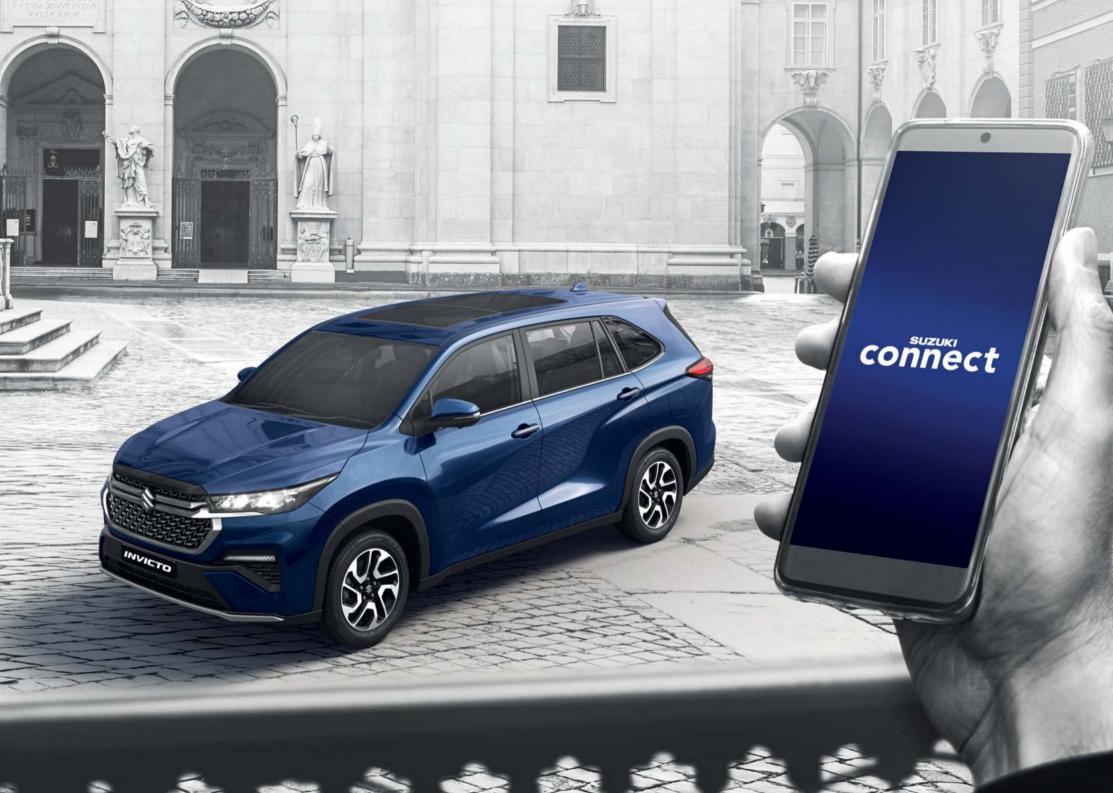

### SAFETY EXTRAORDINAIRE

A good driving experience feels even greater when it meets unmatched safety. INVICTO is equipped with the Revolutionary Suzuki Connect, which now comes with integrated eCall functionality. So, from operating your car remotely to providing rapid assistance, and shielding you with 6 airbags, INVICTO has left no stone unturned to make sure that you don't just arrive at a destination but stay cocooned in advanced safety throughout your journey.