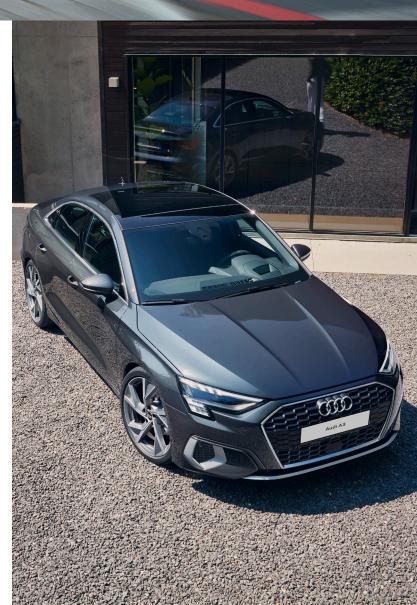

# Leave a lasting impression

See and be seen in the wide new Audi Singleframe with its striking grille in honeycomb look. Glide your eyes across the seemingly endless shoulder line, emphasising the length of the all-new athletic Audi A3 Sedan.