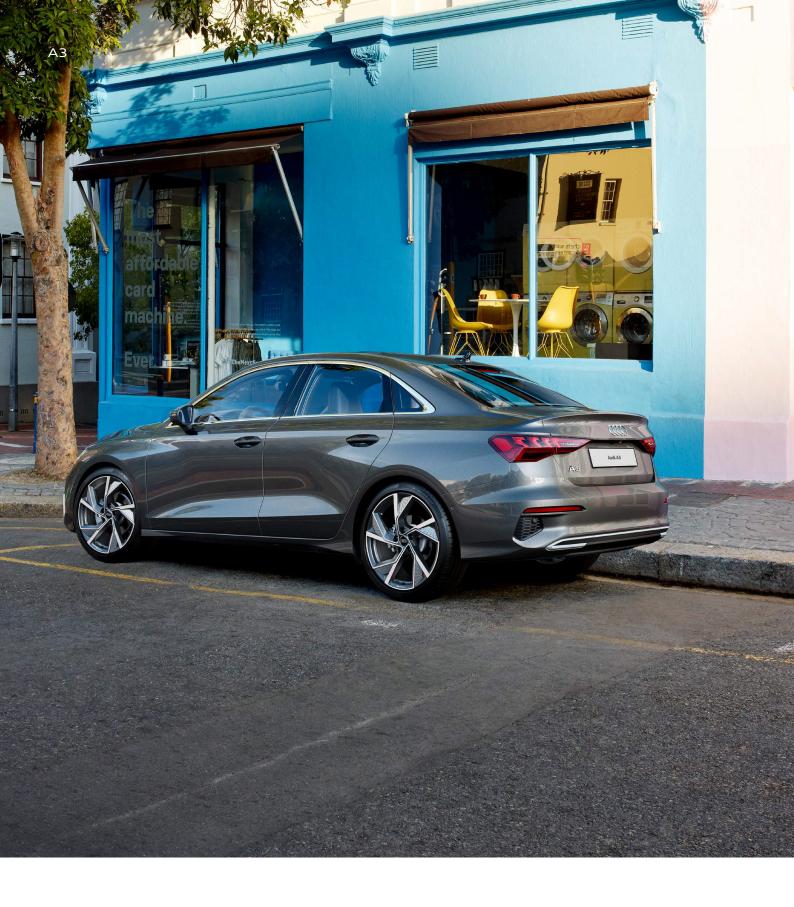

# Leave a lasting impression

See and be seen in the wide new Audi Singleframe with its striking grille in honeycomb look. Glide your eyes across the seemingly endless shoulder line, emphasising the length of the all-new athletic Audi A3 Sedan.