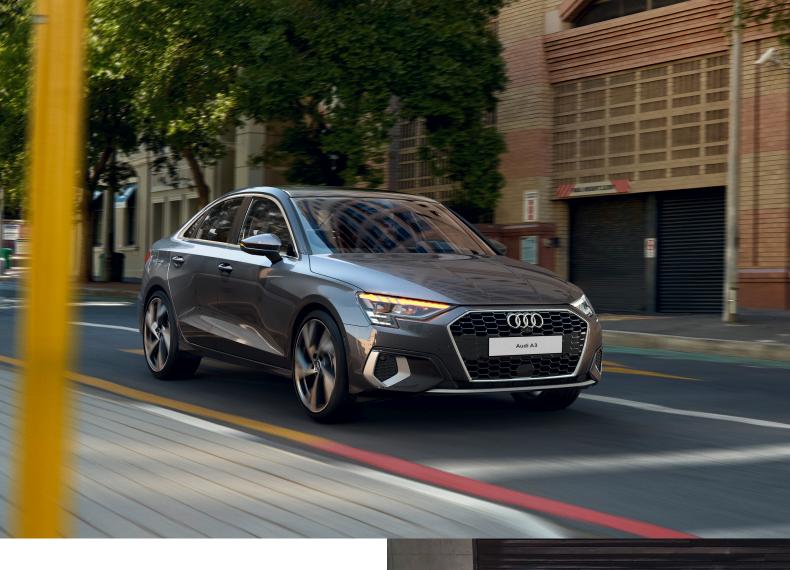

# Drive **your way**

Select a drive that suits where you're headed. Increase efficiency for trips outside the city, increase comfort while running errands or use a combination of the five options: efficient, dynamic, comfort, automatic or individual.