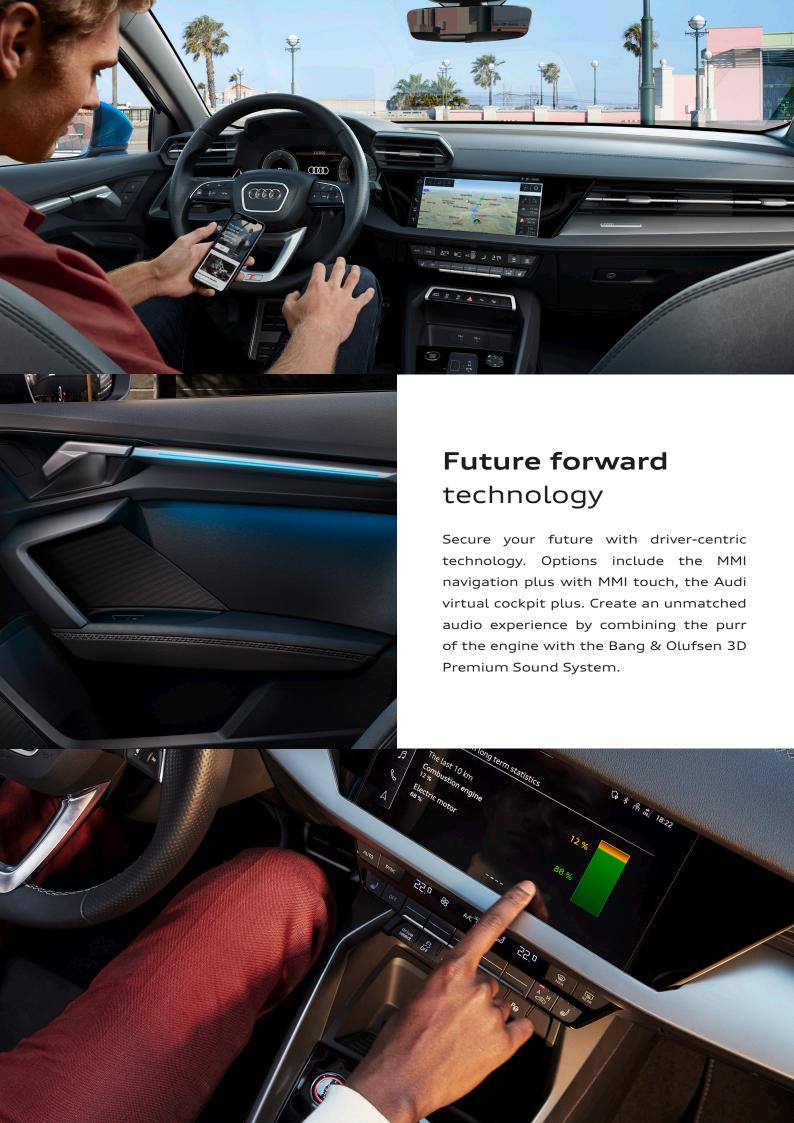

# Interior mood

Draw inspiration for your interior based on the multicoloured skylines of Dubai with the optional ambient lighting package plus in 30 different colors. Drivers get the royal treatment with a new dashboard, centre console with gearshift lever operation and sport seats. Round off the interior experience with a 10.1-inch MMI touch colour display embedded in a flawless high gloss black surface.