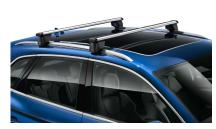

# **Audi Genuine Accessories**

Door Mirror Housing Carbon

Black Badges and Rings

Luggage Compartment Liner

Rigid Load Liner

Loading Sill Protective Foil

Decorative Foils

Roof Rack