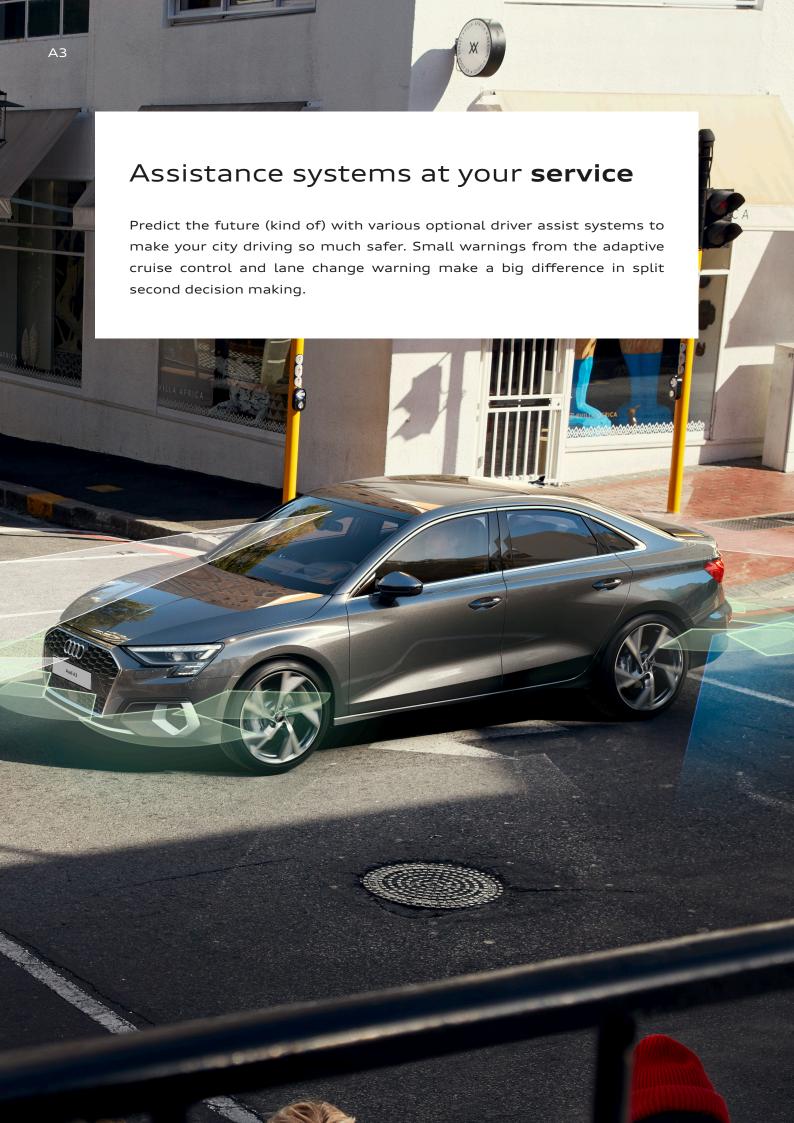

# Drive **your way**

Select a drive that suits where you're headed. Increase efficiency for trips outside the city, increase comfort while running errands or use a combination of the five options: efficient, dynamic, comfort, automatic or individual.