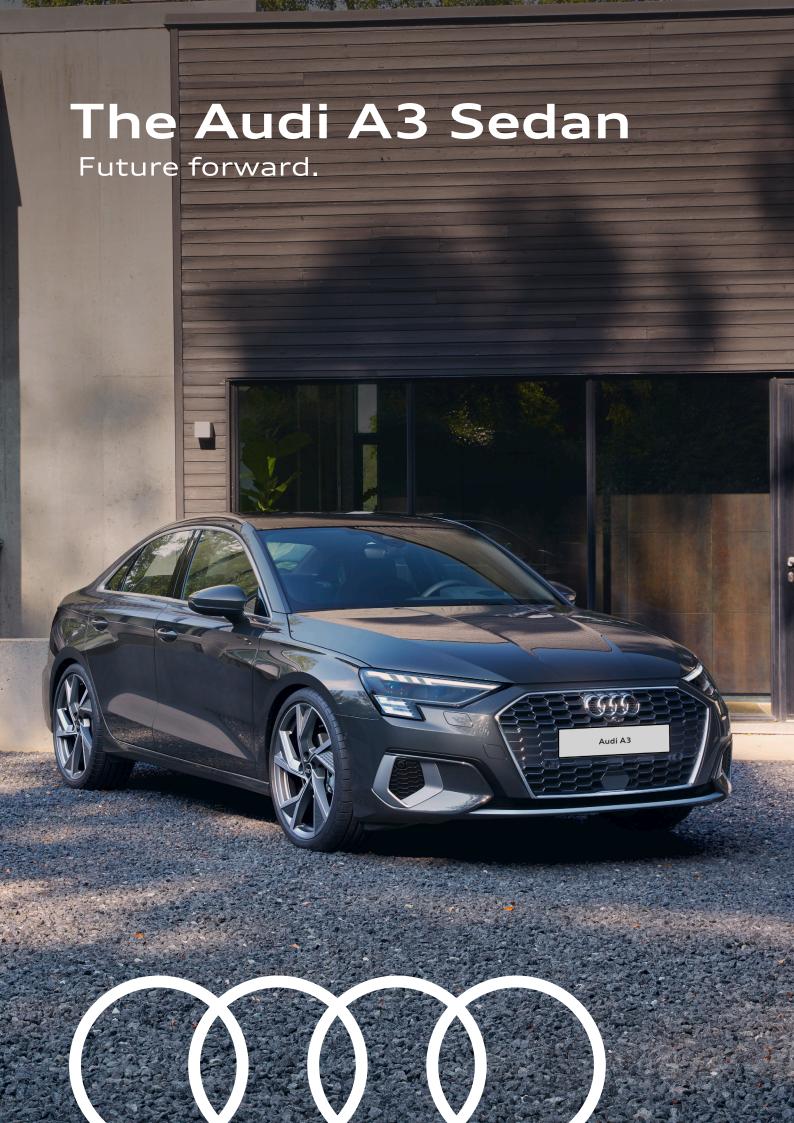

# Leave a lasting impression

See and be seen in the wide new Audi Singleframe with its striking grille in honeycomb look. Glide your eyes across the seemingly endless shoulder line, emphasising the length of the all-new athletic Audi A3 Sedan.