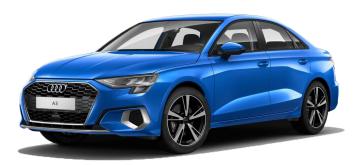

# **Audi A3**Trimline Basic

| Color  | Glacier White Metallic            |
|--------|-----------------------------------|
| Wheel  | 17" Alloy wheels, 5-spoke W-style |
| Engine | 35 TFSI tiptronic                 |

# Audi A3

Trimline Advanced

| Color  | Ara Blue Crystal Effect                                  |
|--------|----------------------------------------------------------|
| Wheel  | 18" Alloy wheels, 5-arm blade style,<br>Anthracite Black |
| Engine | 35 TFSI tiptronic                                        |