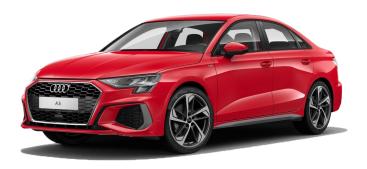

### Audi A3

Trimline S line

| Color  | Tango Red Metallic                                                |
|--------|-------------------------------------------------------------------|
| Wheel  | 19" Alloy wheels, 5-arm trapezoidal style,<br>Matte Titanium Gray |
| Engine | 35 TFSI tiptronic                                                 |