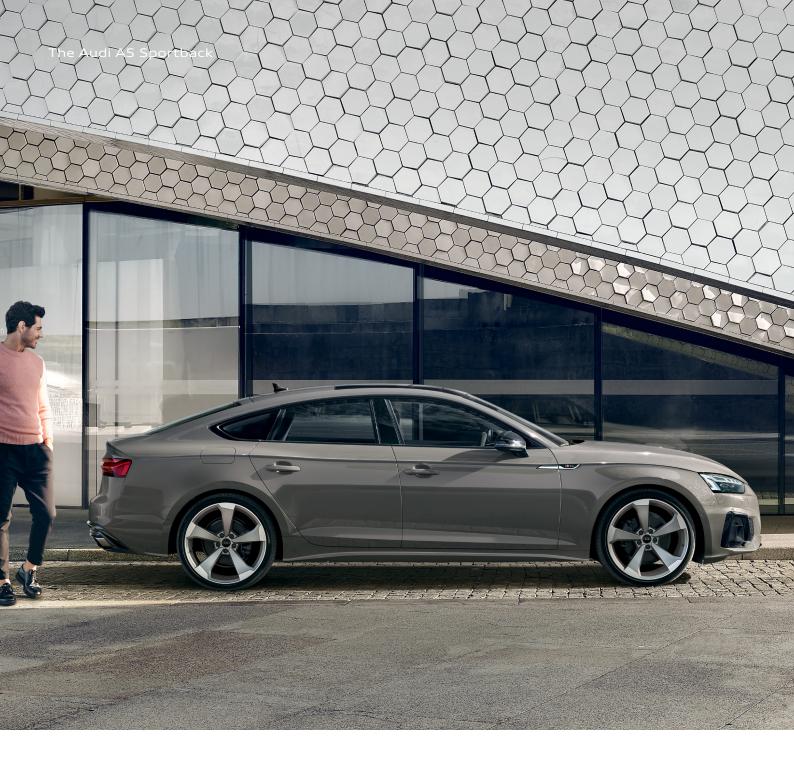

# A5 Sportback Sporty and suitable for families.

### Amazing design – fantastic to drive

Impressive sportiness is what sets apart the new design language of the sporty 5-door model. Wide air inlets and chrome trim make the frontend sharper. Optional 20-inch cast aluminum wheels are emphasized by pronounced wheel arches. The horizontal trim in matte aluminum silver on the diffuser and trapezoidal tailpipes put the width of the rear on display. Customizations with the advanced and S line design packages are available.