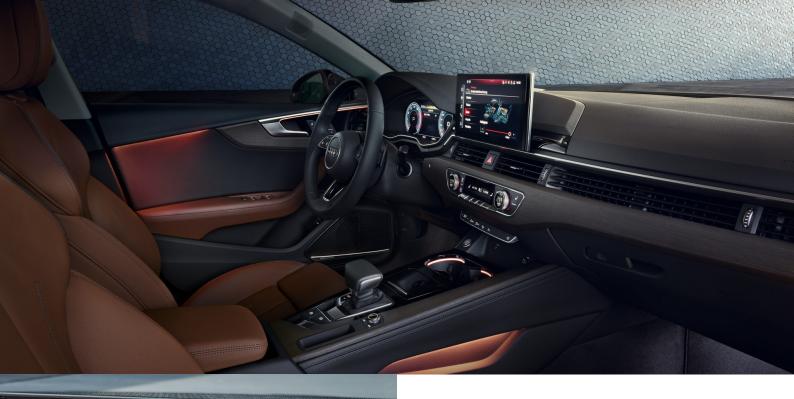

## Compromises? Unnecessary

Thanks to the larger interior, the Audi A5 Sportback offers more than a wonderful sense of space for luggage, leisure, and family. This is emphasized by the horizontally styled elements in the interior, the restyled center console, the glass-look door trim in high-quality materials. Additional custom options are available with the S line design package.