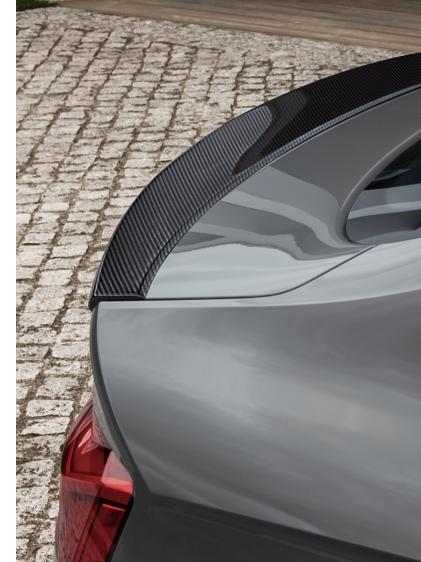

### Amazing design – fantastic to drive

Impressive sportiness is what sets apart the new design language of the sporty 5-door model. Wide air inlets and chrome trim make the frontend sharper. Optional 20-inch cast aluminum wheels are emphasized by pronounced wheel arches. The horizontal trim in matte aluminum silver on the diffuser and trapezoidal tailpipes put the width of the rear on display. Customizations with the advanced and S line design packages are available.