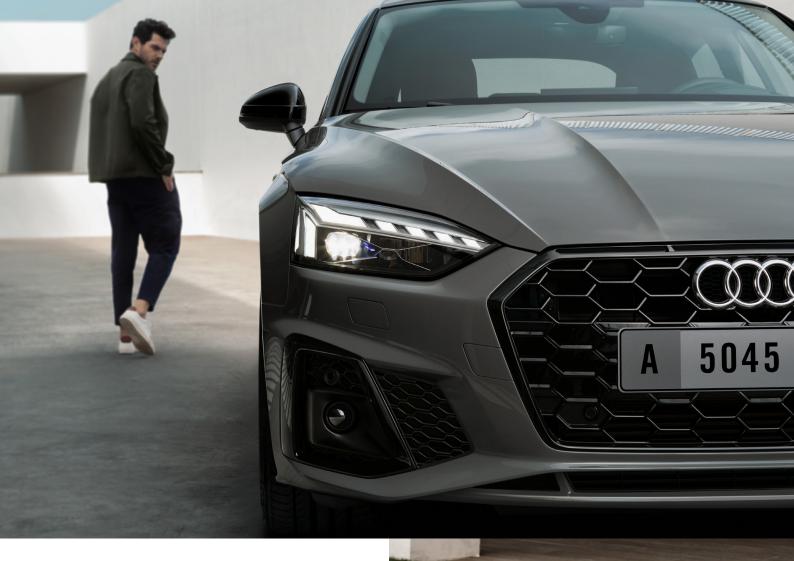

### Amazing design – fantastic to drive

Impressive sportiness is what sets apart the new design language of the sporty 5-door model. Wide air inlets and chrome trim make the frontend sharper. Optional 20-inch cast aluminum wheels are emphasized by pronounced wheel arches. The horizontal trim in matte aluminum silver on the diffuser and trapezoidal tailpipes put the width of the rear on display. Customizations with the advanced and S line design packages are available.