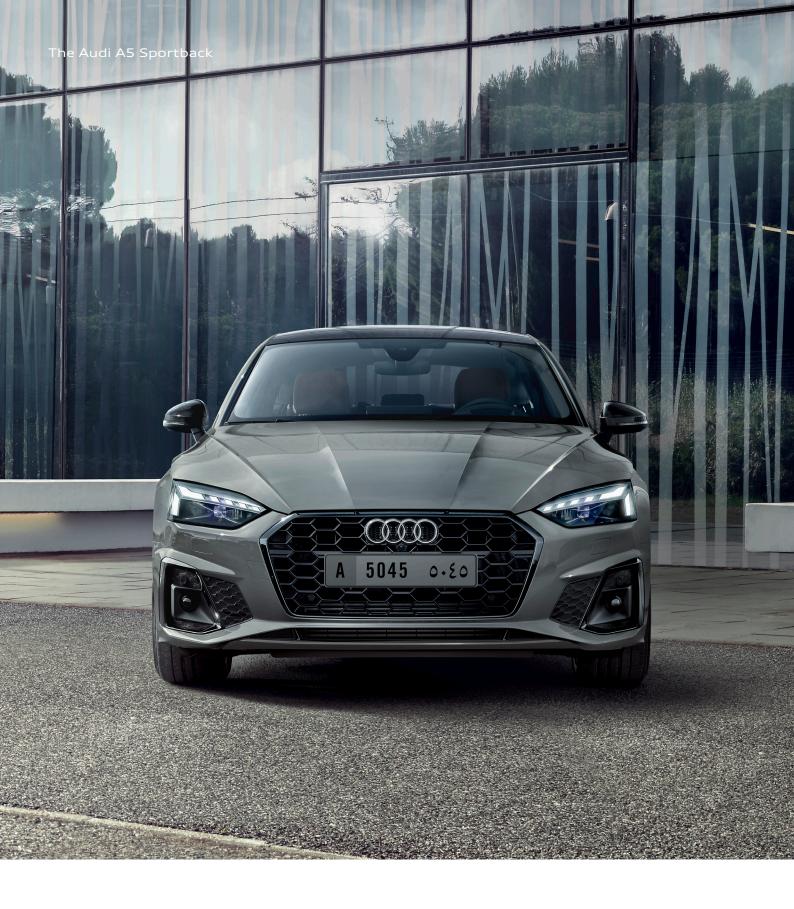

# A5 Sportback Sporty and suitable for families.

### Amazing design – fantastic to drive

Impressive sportiness is what sets apart the new design language of the sporty 5-door model. Wide air inlets and chrome trim make the frontend sharper. Optional 20-inch cast aluminum wheels are emphasized by pronounced wheel arches. The horizontal trim in matte aluminum silver on the diffuser and trapezoidal tailpipes put the width of the rear on display. Customizations with the advanced and S line design packages are available.