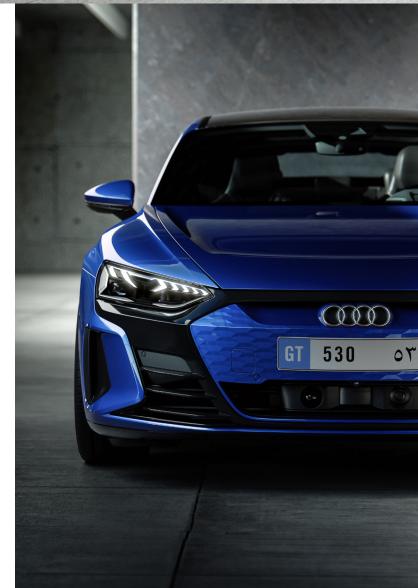

# Stunning by **design**

The Audi e-tron GT quattro is a rigorous embodiment of electric mobility and Audi progress.

Output

530 hp

with boost engaged

0-100 km / h

**4.** 1 secs

**Charging System** 

### **Progressive** stance

The proportions of a gran turismo – flat and wide with a long wheelbase – invite the driver to enjoy sportiness on a daily basis. Every edge conveys power and performance.

e-tron GT quattro