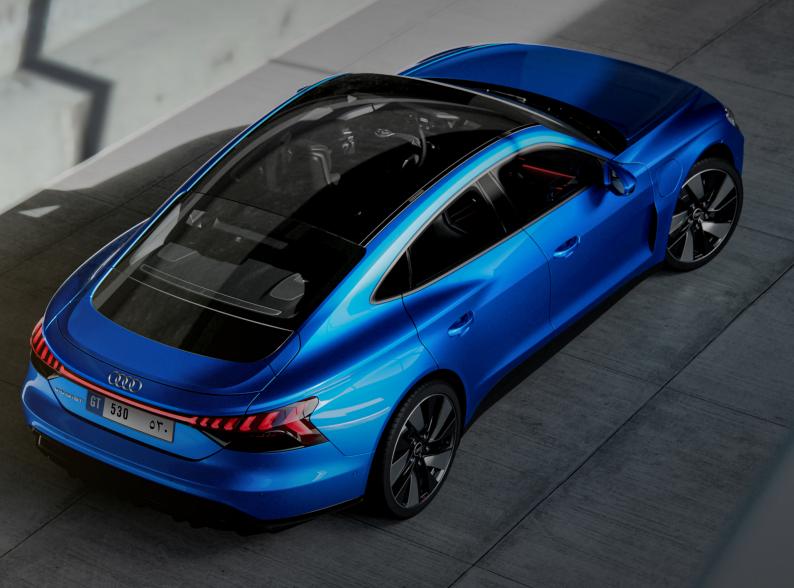

### **Progressive** stance

The proportions of a gran turismo – flat and wide with a long wheelbase – invite the driver to enjoy sportiness on a daily basis. Every edge conveys power and performance.

e-tron GT quattro