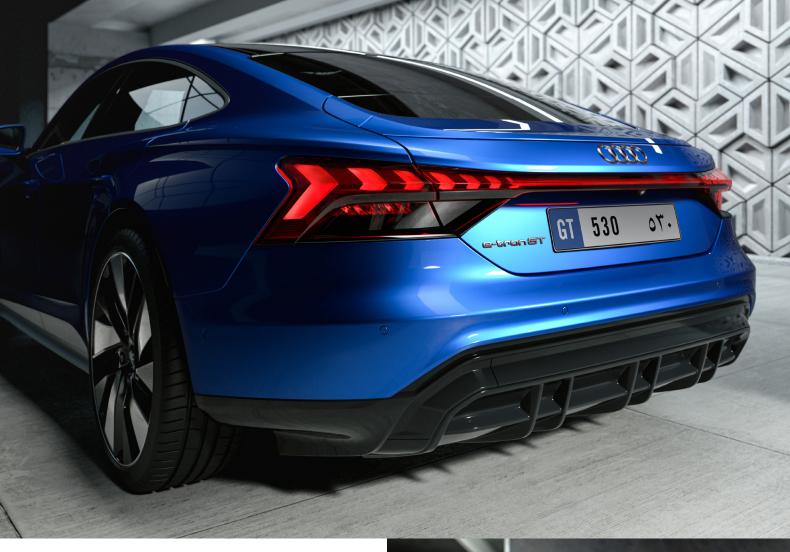

### **Progressive** stance

The proportions of a gran turismo – flat and wide with a long wheelbase – invite the driver to enjoy sportiness on a daily basis. Every edge conveys power and performance.

e-tron GT quattro