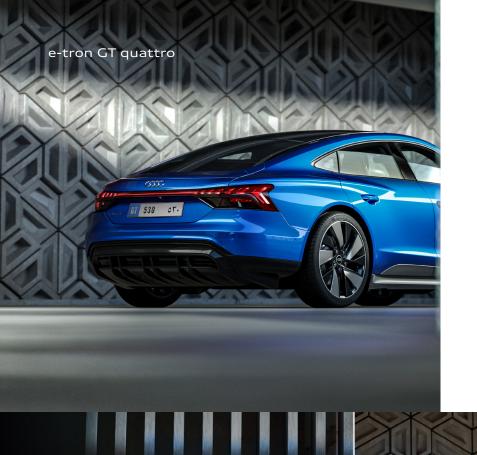

### **Progressive** stance

The proportions of a gran turismo – flat and wide with a long wheelbase – invite the driver to enjoy sportiness on a daily basis. Every edge conveys power and performance.

e-tron GT quattro