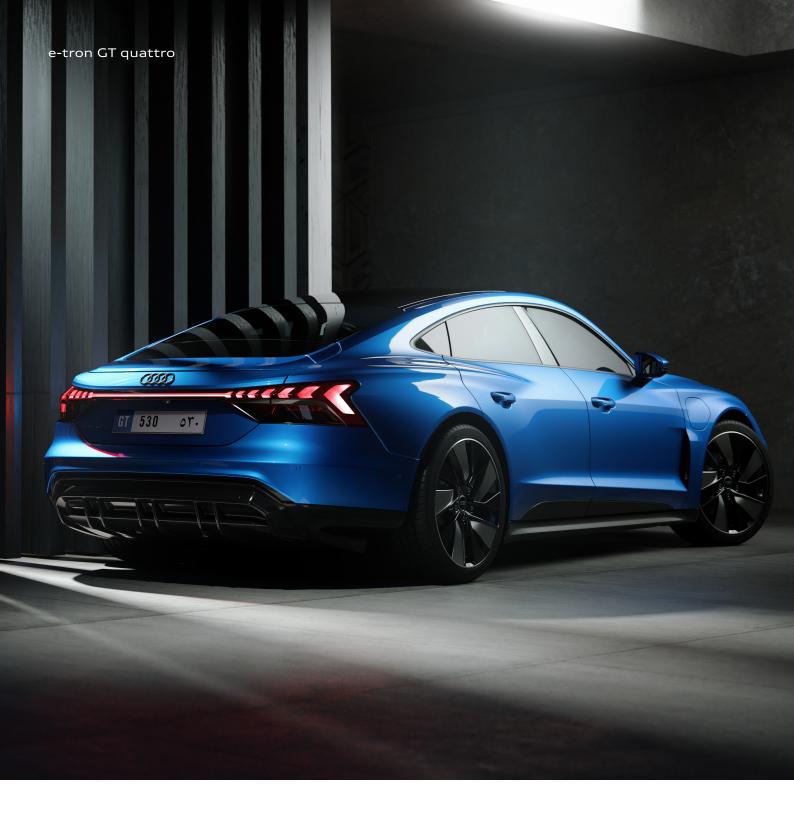

### **Progressive** stance

The proportions of a gran turismo – flat and wide with a long wheelbase – invite the driver to enjoy sportiness on a daily basis. Every edge conveys power and performance.

e-tron GT quattro