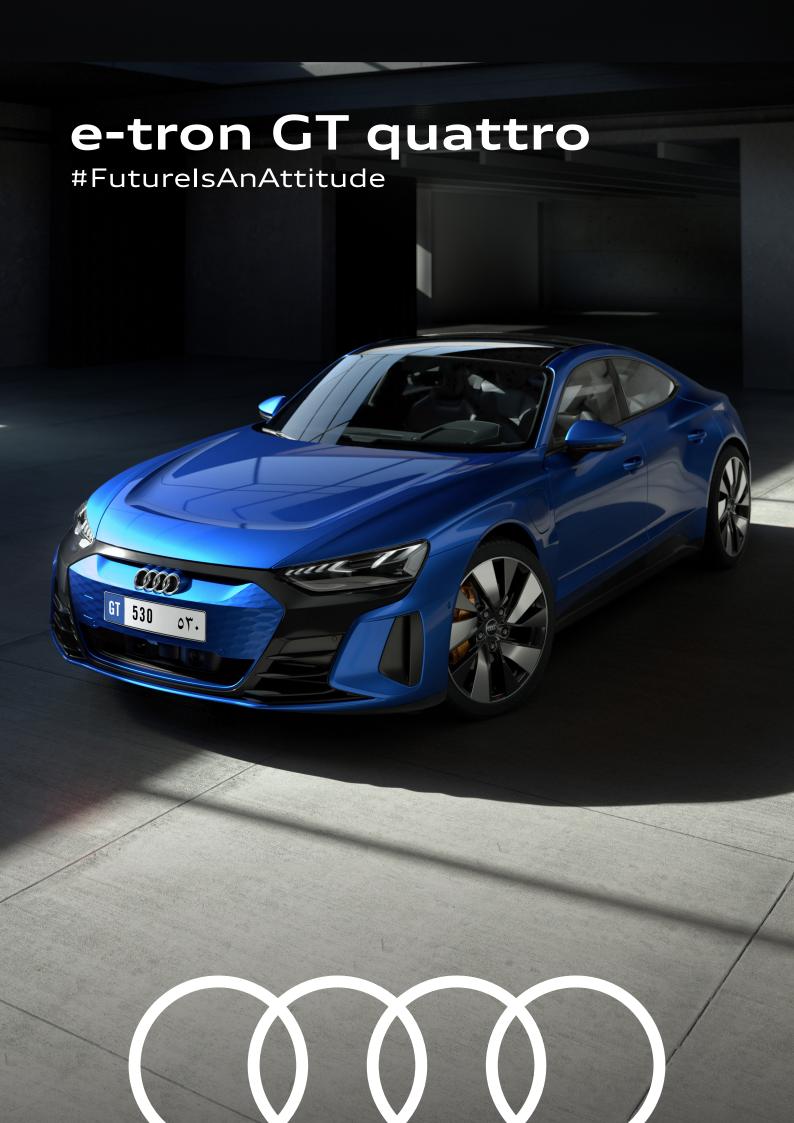

# Stunning by **design**

The Audi e-tron GT quattro is a rigorous embodiment of electric mobility and Audi progress.

Output

530 hp

with boost engaged

0-100 km / h

**4.** 1 secs

**Charging System** 

### **Progressive** stance

The proportions of a gran turismo – flat and wide with a long wheelbase – invite the driver to enjoy sportiness on a daily basis. Every edge conveys power and performance.

e-tron GT quattro