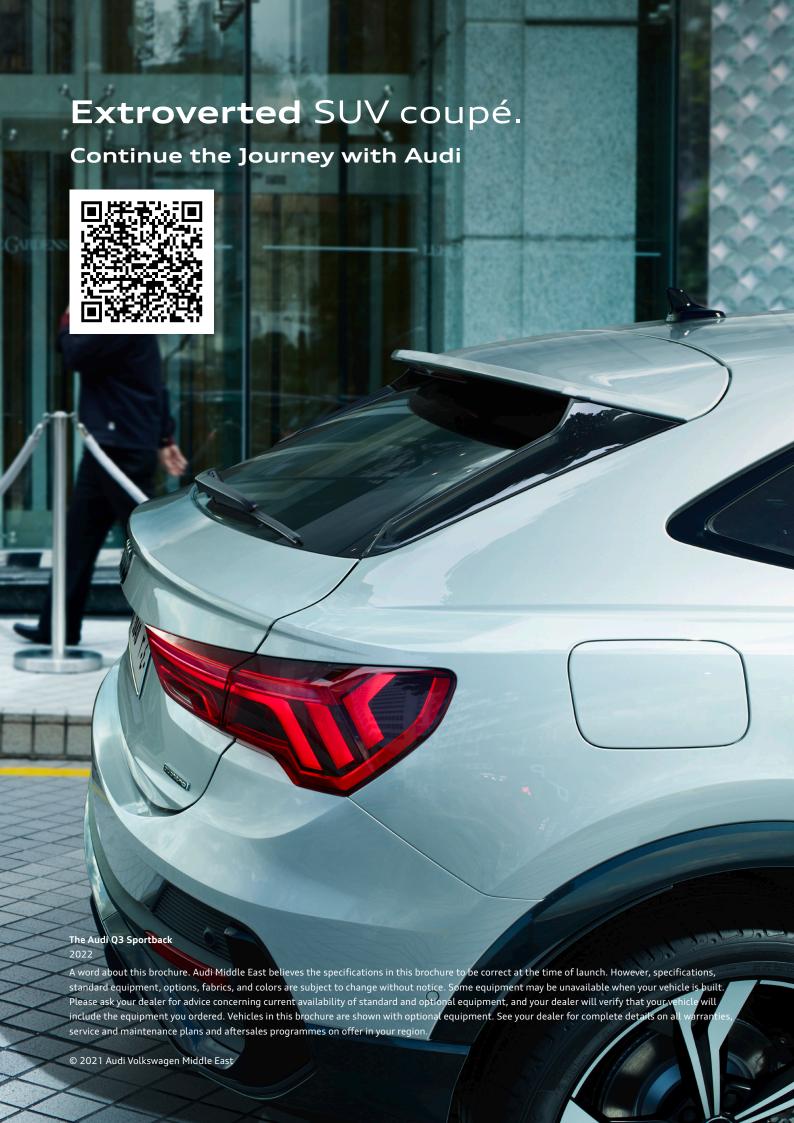

## Progressive design

Self-confident, extroverted, and sporty – this is the Audi Q3 Sportback. The front is dominated by the large single-frame grill with octagon design and the lateral air intakes. The long, elegant shoulder line, sloping roof line, low rear window, and the sharply cut rear lights emphasise its sportiness. Individualise the exterior with our flexible equipment line concept. If you opt for the S line, your Audi Q3 Sportback will be delivered with bumpers in contrasting paintwork, (18-inch) wheels in 5 V spoke design, and illuminated door sills with aluminium inserts and S lettering.