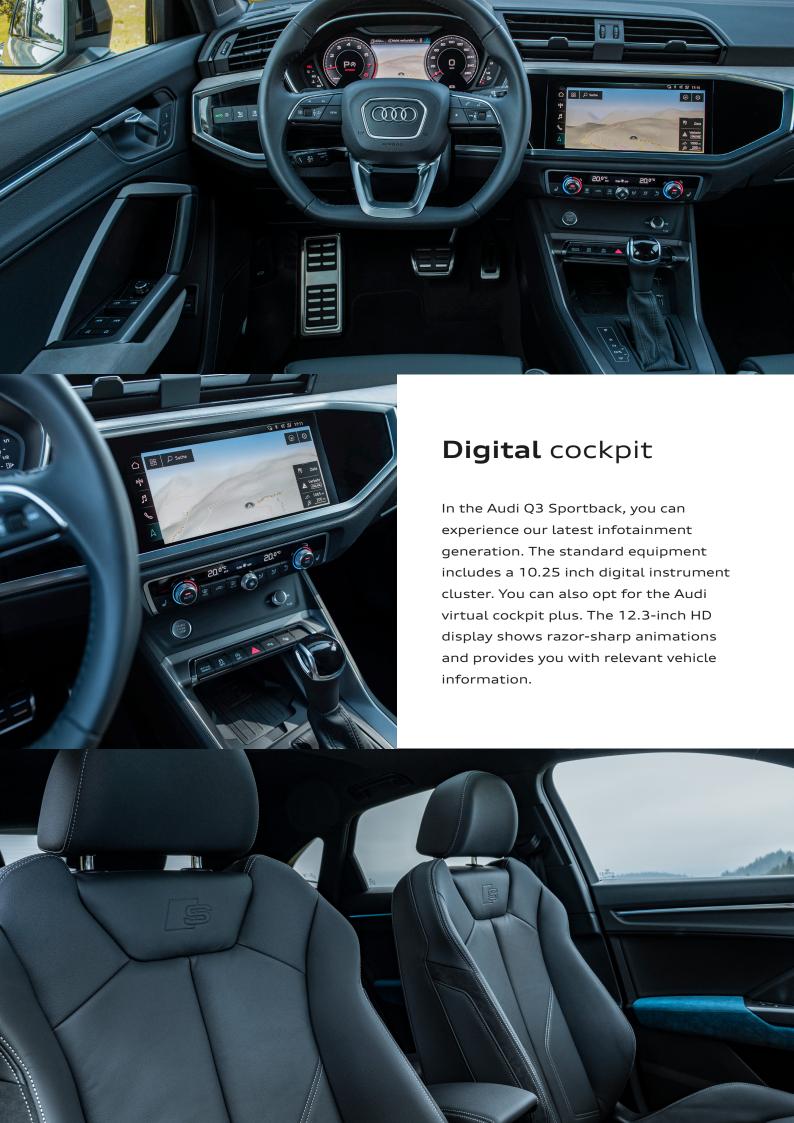

# Variable and functional

The Audi Q3 Sportback has a highly variable interior. The rear bench offers space for three people and can be tilted in seven positions. The volume of the luggage compartment ranges from 530 to 1,400 litres. Hands free electric tailgate is optional.