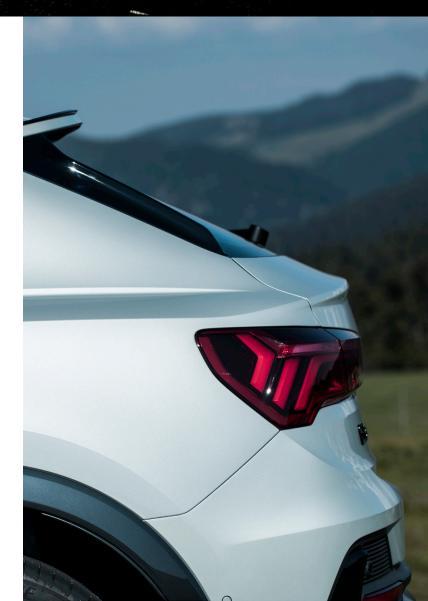

## Progressive design

Self-confident, extroverted, and sporty – this is the Audi Q3 Sportback. The front is dominated by the large single-frame grill with octagon design and the lateral air intakes. The long, elegant shoulder line, sloping roof line, low rear window, and the sharply cut rear lights emphasise its sportiness. Individualise the exterior with our flexible equipment line concept. If you opt for the S line, your Audi Q3 Sportback will be delivered with bumpers in contrasting paintwork, (18-inch) wheels in 5 V spoke design, and illuminated door sills with aluminium inserts and S lettering.