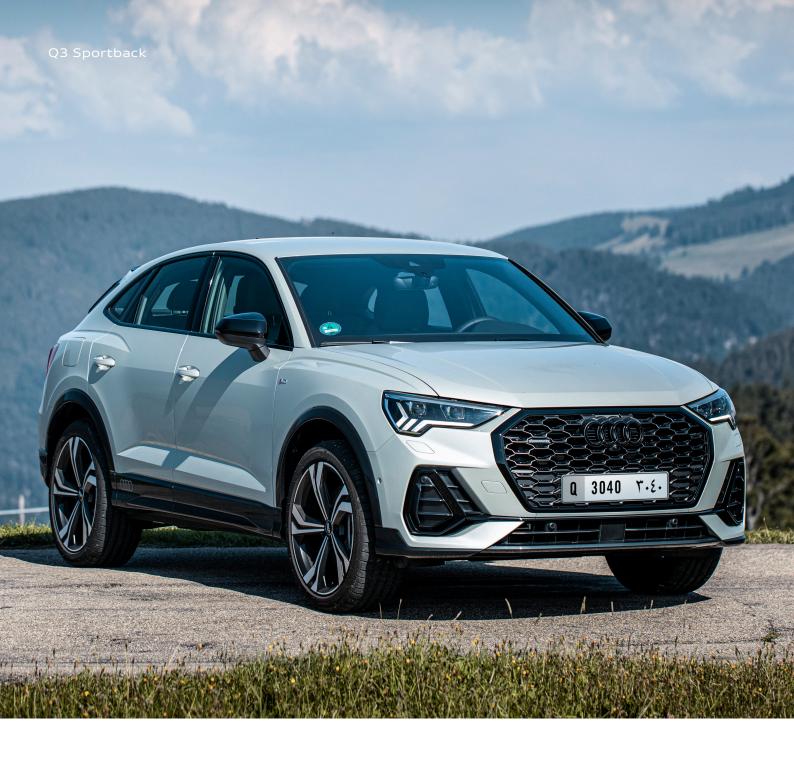

## Progressive design

Self-confident, extroverted, and sporty – this is the Audi Q3 Sportback. The front is dominated by the large single-frame grill with octagon design and the lateral air intakes. The long, elegant shoulder line, sloping roof line, low rear window, and the sharply cut rear lights emphasise its sportiness. Individualise the exterior with our flexible equipment line concept. If you opt for the S line, your Audi Q3 Sportback will be delivered with bumpers in contrasting paintwork, (18-inch) wheels in 5 V spoke design, and illuminated door sills with aluminium inserts and S lettering.