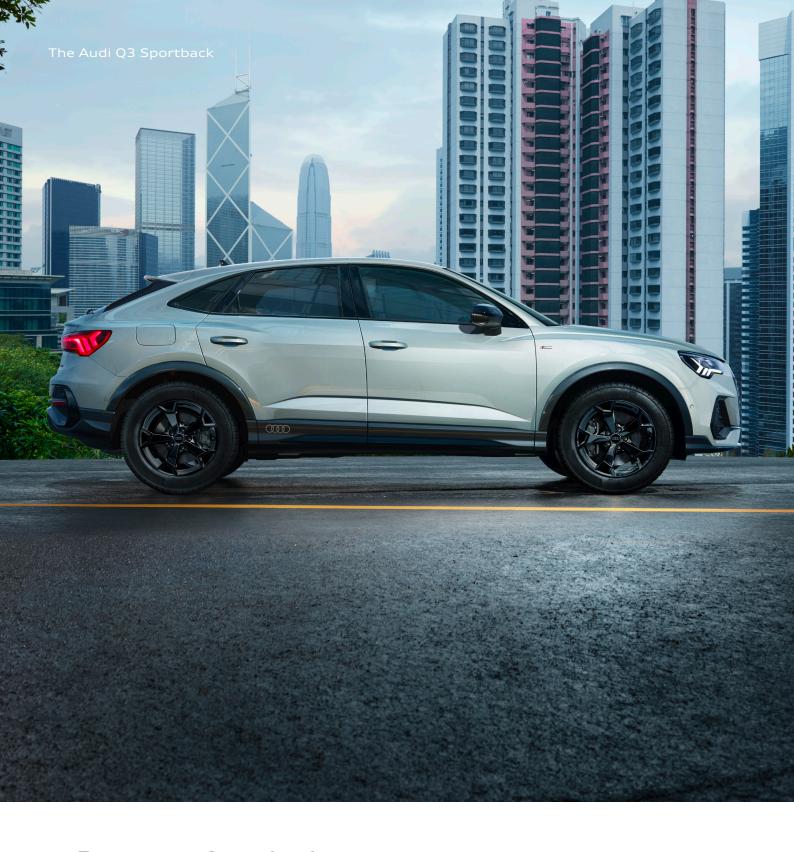

## Progressive design

Self-confident, extroverted, and sporty – this is the Audi Q3 Sportback. The front is dominated by the large single-frame grill with octagon design and the lateral air intakes. The long, elegant shoulder line, sloping roof line, low rear window, and the sharply cut rear lights emphasise its sportiness. Individualise the exterior with our flexible equipment line concept. If you opt for the S line, your Audi Q3 Sportback will be delivered with bumpers in contrasting paintwork, (18-inch) wheels in 5 V spoke design, and illuminated door sills with aluminium inserts and S lettering.