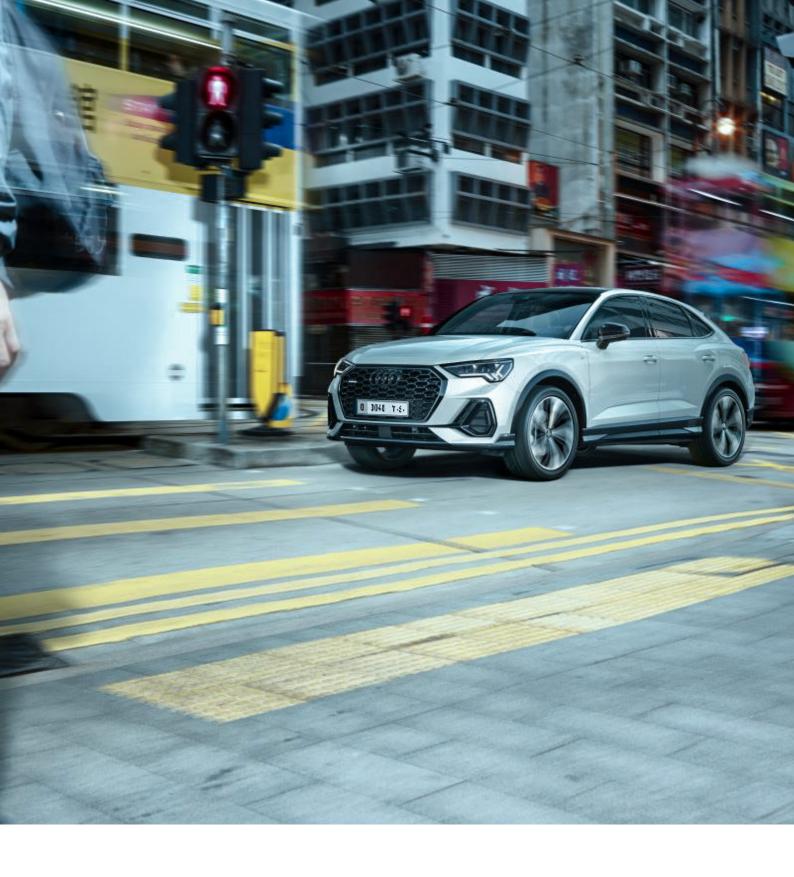

## Driving pleasure as standard

In order to offer you the greatest possible driving pleasure, we have equipped the Audi Q3 Sportback as standard with some technologies that increase the dynamics on the road: The sports suspension provides good traction. Progressive steering offers direct steering response – for example on winding country roads and when turning. The Audi "drive select" driving dynamics system allows you to influence the vehicle characteristics using six different modes. In addition to the engine and transmission set-up, the system influences the electronically adjustable shock absorbers and steering assistance. At the heart of this vehicle beats a 2.0 TFSI coursing with 180HP.