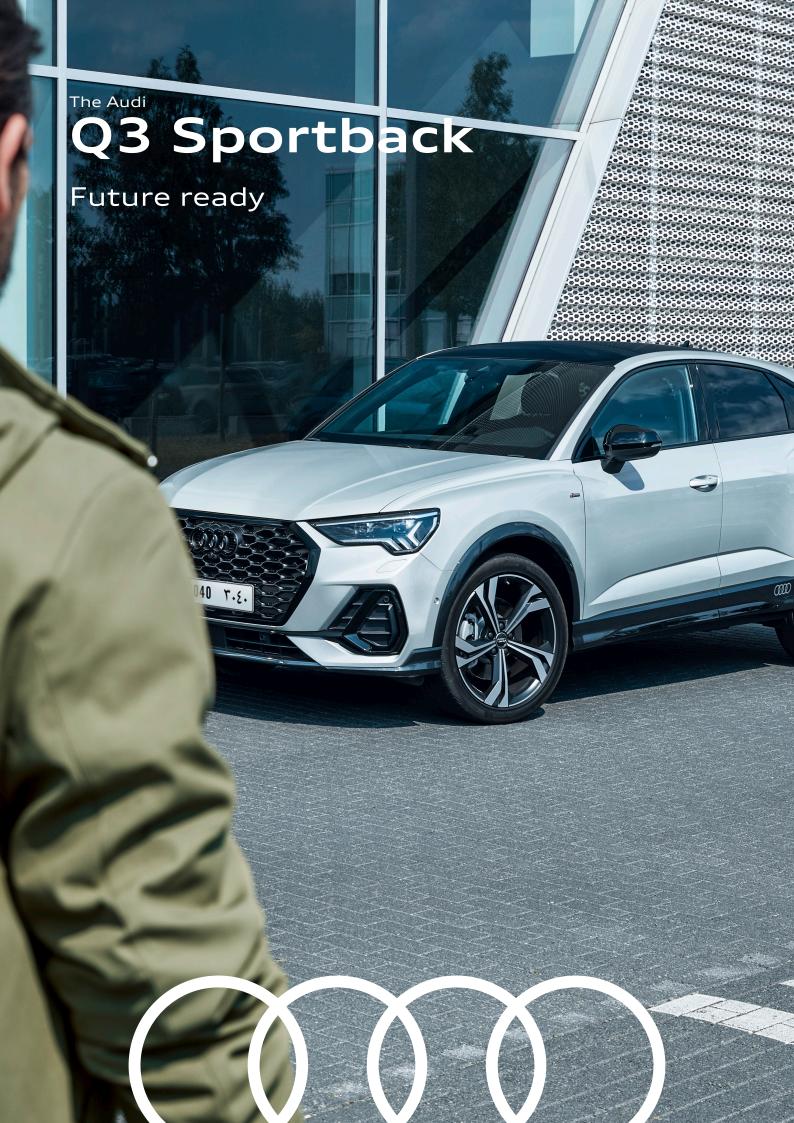

## Progressive design

Self-confident, extroverted, and sporty – this is the Audi Q3 Sportback. The front is dominated by the large single-frame grill with octagon design and the lateral air intakes. The long, elegant shoulder line, sloping roof line, low rear window, and the sharply cut rear lights emphasise its sportiness. Individualise the exterior with our flexible equipment line concept. If you opt for the S line, your Audi Q3 Sportback will be delivered with bumpers in contrasting paintwork, (18-inch) wheels in 5 V spoke design, and illuminated door sills with aluminium inserts and S lettering.