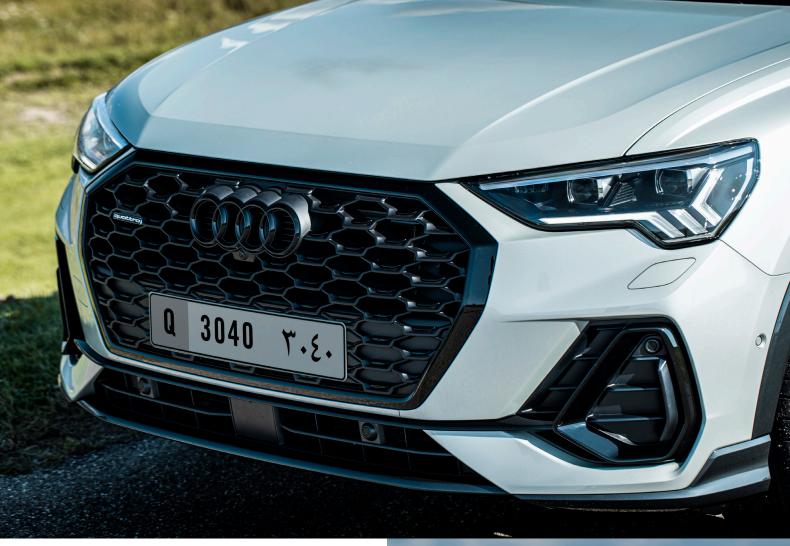

## Progressive design

Self-confident, extroverted, and sporty – this is the Audi Q3 Sportback. The front is dominated by the large single-frame grill with octagon design and the lateral air intakes. The long, elegant shoulder line, sloping roof line, low rear window, and the sharply cut rear lights emphasise its sportiness. Individualise the exterior with our flexible equipment line concept. If you opt for the S line, your Audi Q3 Sportback will be delivered with bumpers in contrasting paintwork, (18-inch) wheels in 5 V spoke design, and illuminated door sills with aluminium inserts and S lettering.