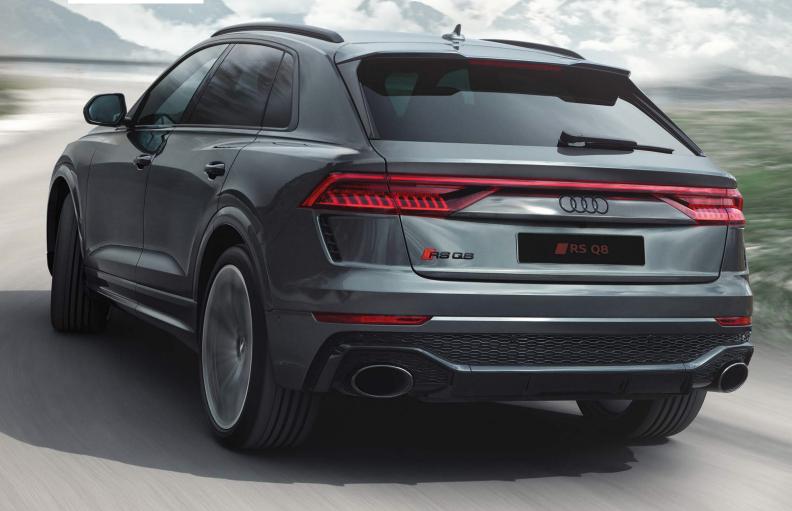

|

#### **POWER**

| Displacement  | 3996 cm³                                |
|---------------|-----------------------------------------|
| Maximum power | 600 hp at 6000 min <sup>-1</sup>        |
| Max. Torque   | 800/2200 - 4500 Nm at min <sup>-1</sup> |

#### **Power transmission**

| Drive type | Quattro permanent all-wheel drive              |
|------------|------------------------------------------------|
| Coupling   | Hydraulic torque converter with lock-up clutch |
| Gear type  | 8-speed tiptronic                              |

### Mileage

| Top speed                 | 250 km / h |
|---------------------------|------------|
| Acceleration 0-100 km / h | 3.8 s      |





## Audi RS Q8

# Reserved for the extraordinary





#### Audi RS Q8

2022

A word about this brochure. Audi Dubai believes the specifications in this brochure to be correct at the time of launch. However, specifications, standard equipment, options, fabrics, and colors are subject to change without notice. Some equipment may be unavailable when your vehicle is built. Please ask your dealer for advice concerning current availability of standard and optional equipment, and your dealer will verify that your vehicle will include the equipment you ordered. Vehicles in this brochure are shown with optional equipment. See your dealer for complete details on all warranties, service and maintenance plans and aftersales programmes on offer in your region.