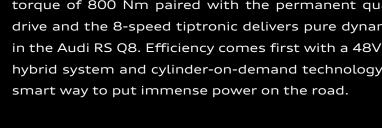

# Set yourself apart - far apart

The 4.0 liter V8 TFSI engine with 600 hp and a maximum torque of 800 Nm paired with the permanent quattro drive and the 8-speed tiptronic delivers pure dynamism in the Audi RS Q8. Efficiency comes first with a 48V mild hybrid system and cylinder-on-demand technology. The