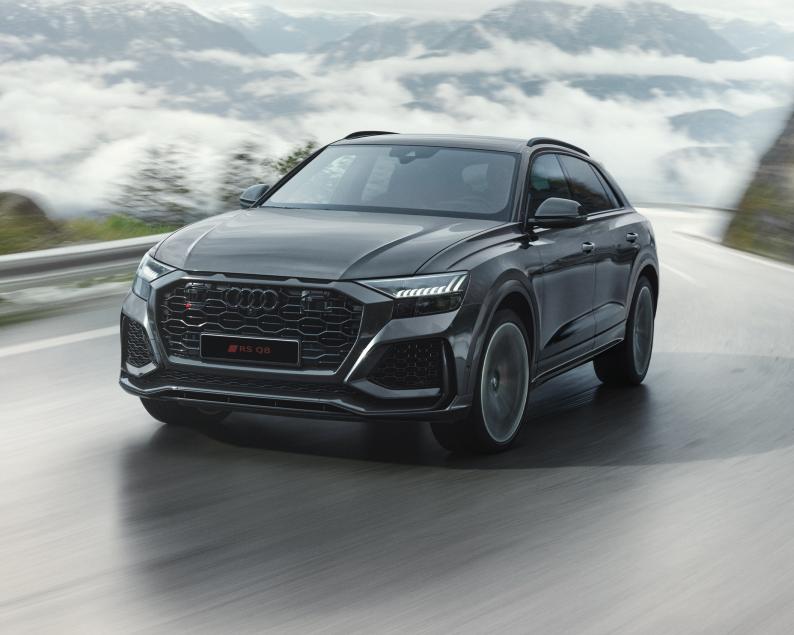

# Set yourself apart - far apart

The 4.0 liter V8 TFSI engine with 600 hp and a maximum torque of 800 Nm paired with the permanent quattro drive and the 8-speed tiptronic delivers pure dynamism in the Audi RS Q8. Efficiency comes first with a 48V mild hybrid system and cylinder-on-demand technology. The

The legendary quattro drive in the new Audi RS Q8 ensures agile responses and high driving stability. This is supported by standard adaptive air suspension sport with RS-characteristic tuning and all-wheel steering.