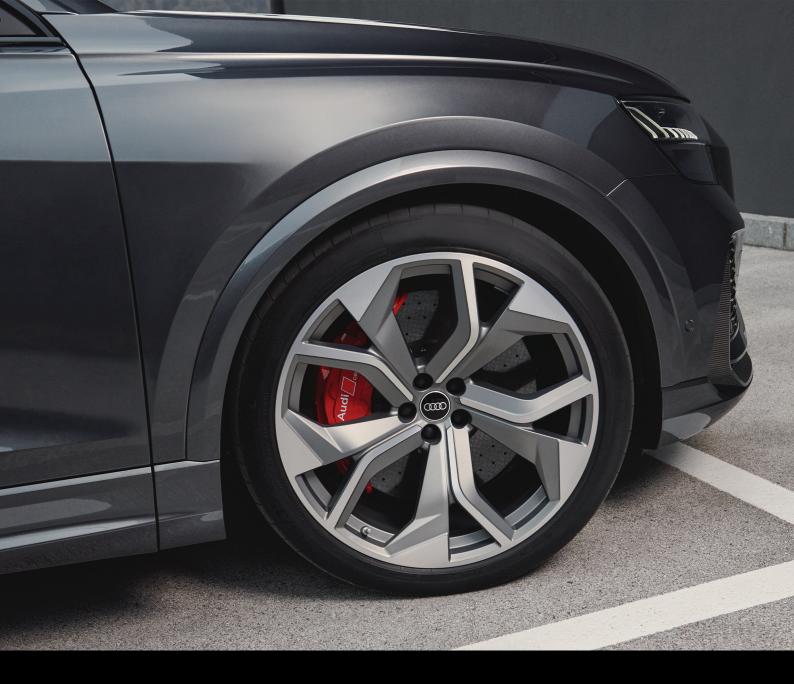

The legendary quattro drive in the new Audi RS Q8 ensures agile responses and high driving stability. This is supported by standard adaptive air suspension sport with RS-characteristic tuning and all-wheel steering.