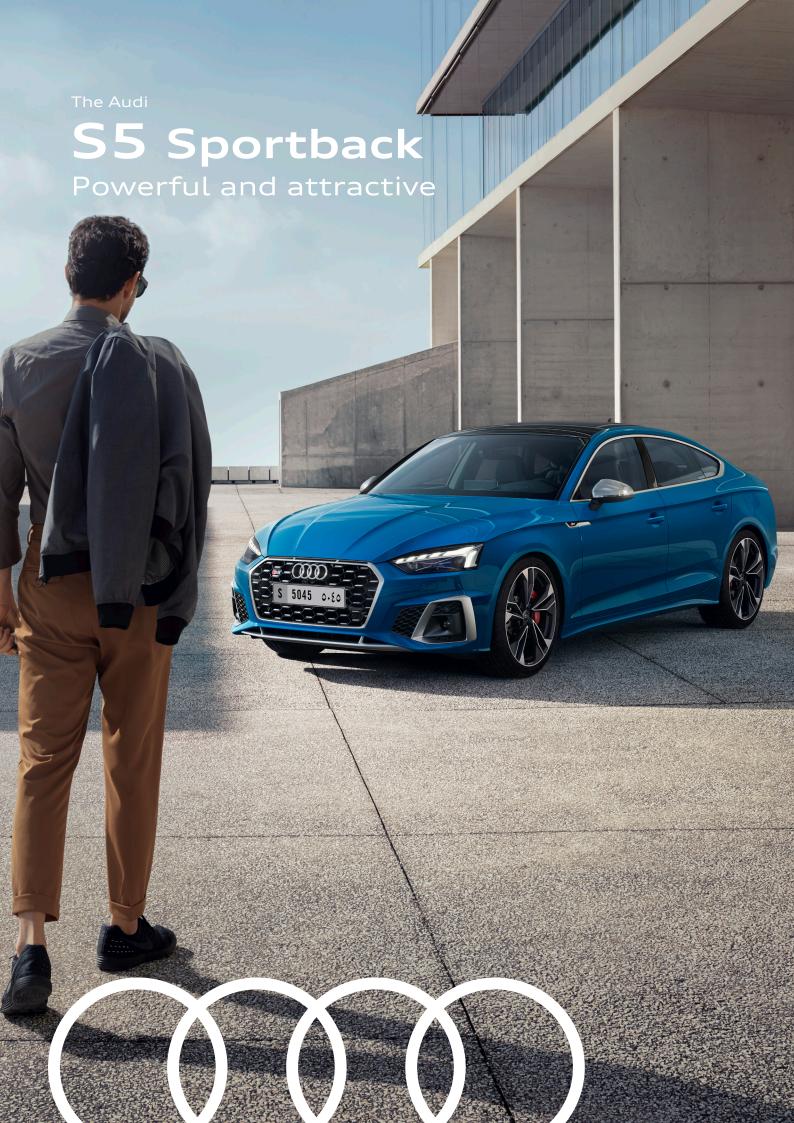

### The big picture? Down to the **smallest detail**

The new design language conveys sportiness and appeal from every angle thanks to the S bumper; a matte titanium black honeycomb radiator grille with matte aluminum silver inserts; wide front air inlets in the frame and the blade in matte aluminum silver. 19-inch wheels; S sport suspension; matte aluminum silver exterior mirrors and door sill trims illuminated with the S emblem also stand out. The wide rear is emphasized by the S diffuser with matte aluminum silver wraparound trim, chrome S-specific twin tailpipes, and the S rear spoiler.

## Its aspiration? To meet **every aspiration**

The sporty interior of the Audi S5 Sportback includes S-specific elements like the S sport seats, standard matte brushed aluminum inlays, and the leather 3-spoke steering wheel with multifunction plus, S emblem and contrasting stitching. The new design includes horizontally styled elements, high-quality materials and a state-of-the-art infotainment stage. The Audi exclusive range offers additional custom options.