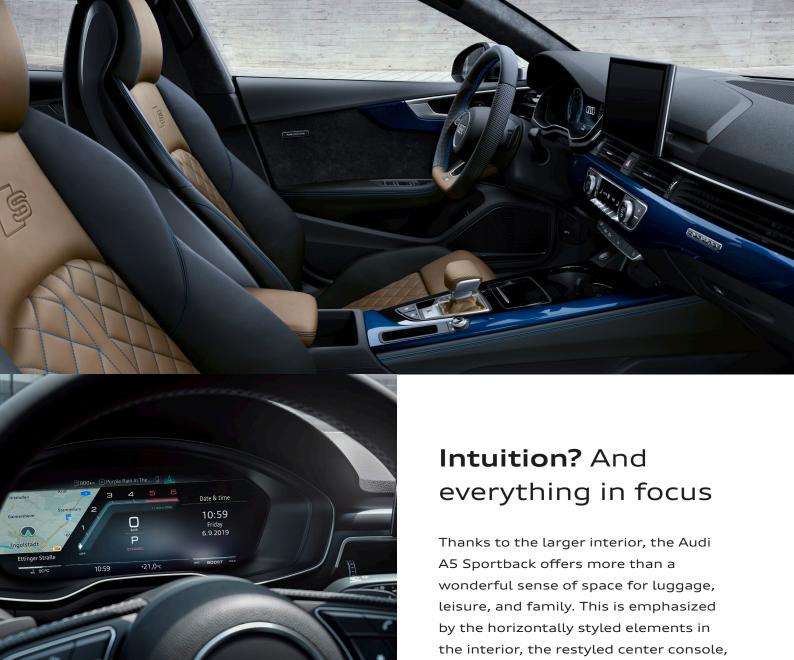

## Its aspiration? To meet **every aspiration**

The sporty interior of the Audi S5 Sportback includes S-specific elements like the S sport seats, standard matte brushed aluminum inlays, and the leather 3-spoke steering wheel with multifunction plus, S emblem and contrasting stitching. The new design includes horizontally styled elements, high-quality materials and a state-of-the-art infotainment stage. The Audi exclusive range offers additional custom options.

D

the glass-look door trim in high-quality materials.