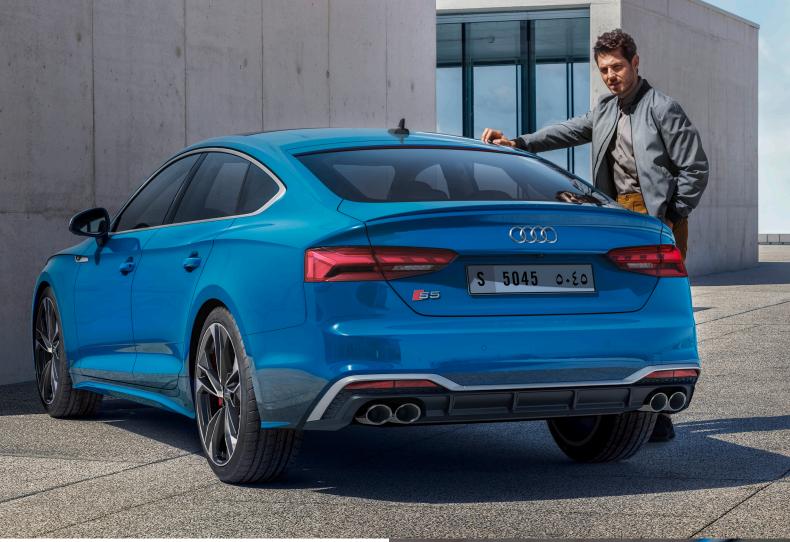

### The big picture? Down to the **smallest detail**

The new design language conveys sportiness and appeal from every angle thanks to the S bumper; a matte titanium black honeycomb radiator grille with matte aluminum silver inserts; wide front air inlets in the frame and the blade in matte aluminum silver. 19-inch wheels; S sport suspension; matte aluminum silver exterior mirrors and door sill trims illuminated with the S emblem also stand out. The wide rear is emphasized by the S diffuser with matte aluminum silver wraparound trim, chrome S-specific twin tailpipes, and the S rear spoiler.