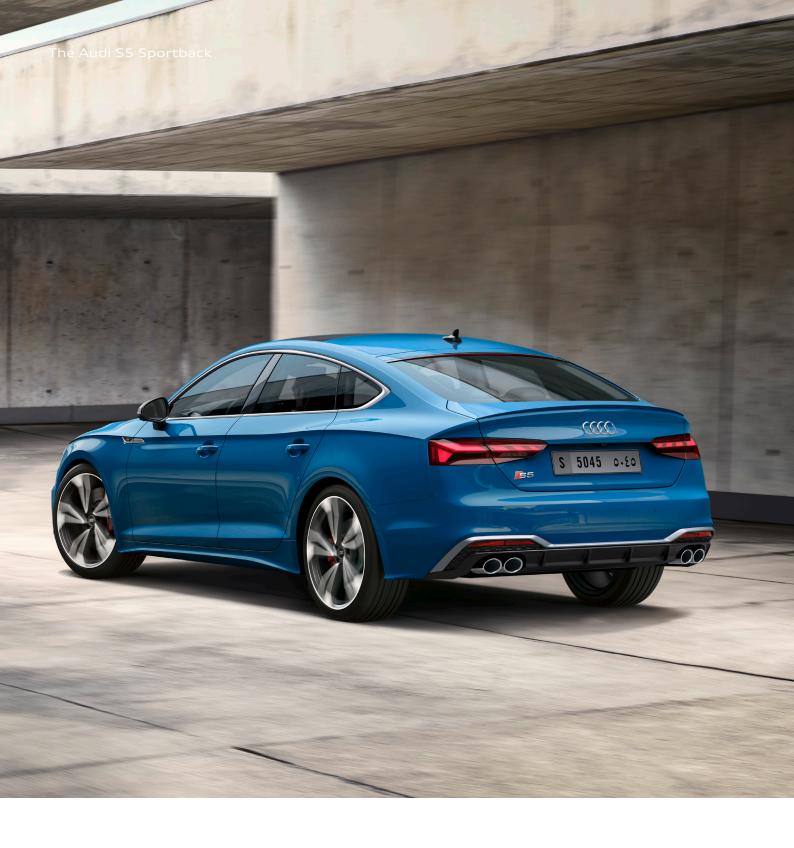

### The big picture? Down to the **smallest detail**

The new design language conveys sportiness and appeal from every angle thanks to the S bumper; a matte titanium black honeycomb radiator grille with matte aluminum silver inserts; wide front air inlets in the frame and the blade in matte aluminum silver. 19-inch wheels; S sport suspension; matte aluminum silver exterior mirrors and door sill trims illuminated with the S emblem also stand out. The wide rear is emphasized by the S diffuser with matte aluminum silver wraparound trim, chrome S-specific twin tailpipes, and the S rear spoiler.

Top speed\*

**250**<sub>km/h</sub>

0-100 km / h\*

**4. 7**<sub>secs</sub>

Maximum power

354<sub>hp</sub>

The Audi S5 Sportback TFSI S tronic