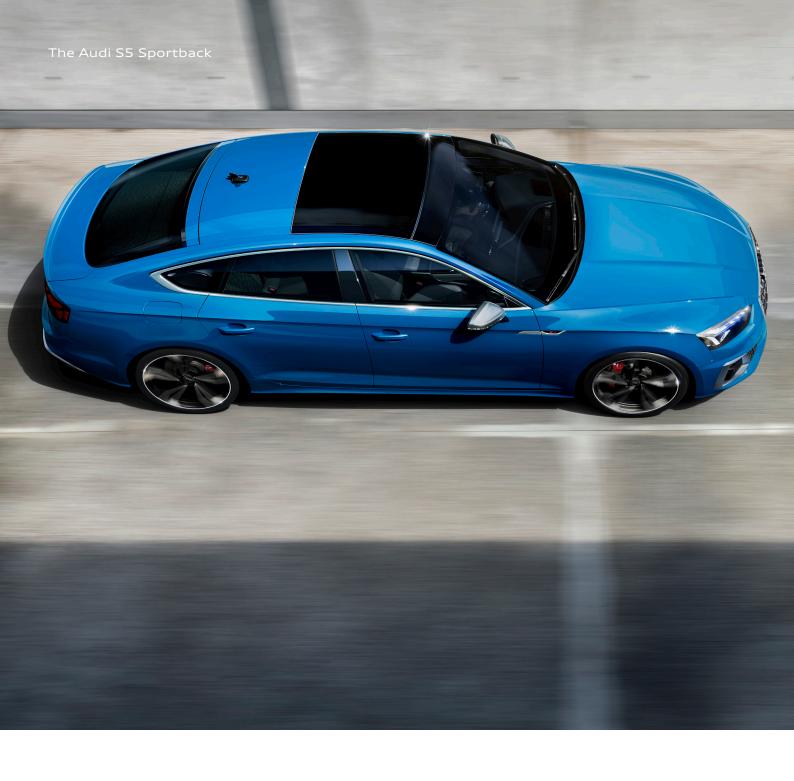

### The big picture? Down to the **smallest detail**

The new design language conveys sportiness and appeal from every angle thanks to the S bumper; a matte titanium black honeycomb radiator grille with matte aluminum silver inserts; wide front air inlets in the frame and the blade in matte aluminum silver. 19-inch wheels; S sport suspension; matte aluminum silver exterior mirrors and door sill trims illuminated with the S emblem also stand out. The wide rear is emphasized by the S diffuser with matte aluminum silver wraparound trim, chrome S-specific twin tailpipes, and the S rear spoiler.