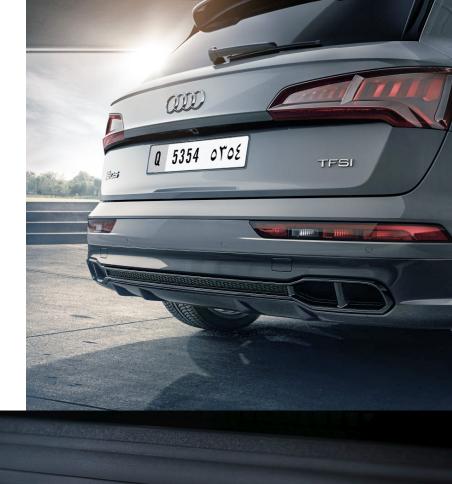

## S stands for Signature

Add your own personal touch and choose between 3 optional taillight signature designs that have been enhanced to create new lighting scenarios thanks to Audi's impressive OLED technology. An expression of you these signature taillights adapt automatically to your driving mode. Bring your performance to life in the new, radiant all round, Audi SQ5.