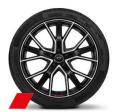

|



#### Exterior

- 1. District green, metallic
- 2. Florett silver, metallic
- 3. Dragon orange, metallic
- 4. Chronos gray, metallic
- 5. Ultra blue, metallic
- 6. Navarra blue, metallic
- 7. Myth black, metallic
- 8. Glacier white, metallic
- 9. Daytona gray, pearl





#### Audi exclusive



Custom paint finishes in a wide range of colors, from neutrals to rainbow shades. Make your SQ5 as unique and unforgettable as you with Audi exclusive.



For more exterior color options, Configure your Audi SQ5

### Interior









Fine Nappa leather with embossed "S" available in black, Rock gray, Magma red or Rotor gray



Microfiber and leather combination with contrasting stitching available in Black

### Wheels

20"













21"











Configure your Audi SQ5

#### Accessories

Audi Genuine Accessories turn your luxury SUV into an absolute sport star.



The high-gloss black Audi rings provide a particularly striking alluring design element for the front and rear of the model.



The premium textile floor mats are perfectly shaped to fit the floor of the vehicle and are tailored to match its interior. Available for the front and rear.



The exterior mirror housings in high-quality carbon set a visual accent.



Roof carrier of powder-coated, aerodynamically formed aluminum profile with plastic mounting elements.





#### Audi SQ5

2023

A word about this brochure. Audi Middle East believes the specifications in this brochure to be correct at the time of launch. However, specifications, standard equ