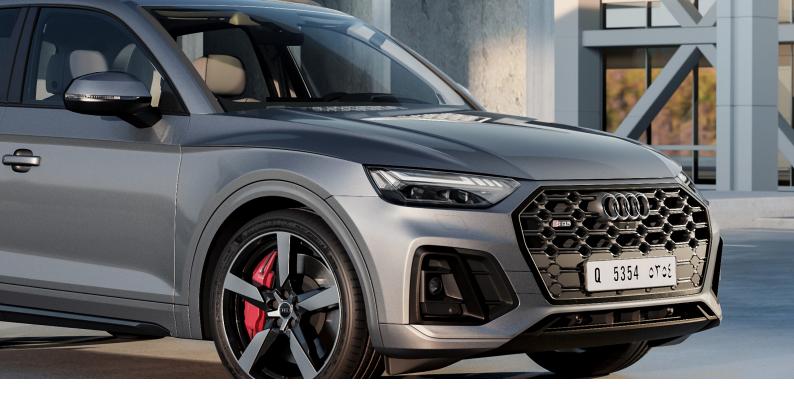

# S stands for Sporty

With a turbo engine where absolute power erupts, it takes you from 0-100 km/h in 4.9 seconds. This SUV means business. Combined with 8-speed Tiptronic and standard quattro permanent all-wheel drive, you can master a wide range of driving conditions in the new, emphasis on the S.