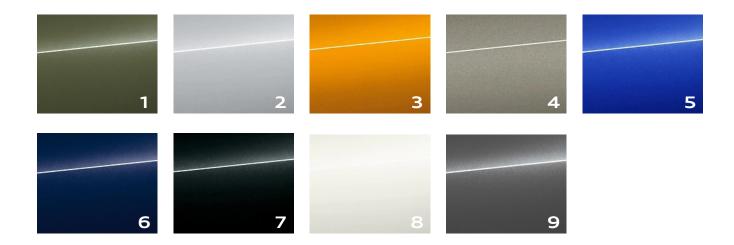

#### Exterior

- 1. District green, metallic
- 2. Florett silver, metallic
- 3. Dragon orange, metallic
- 4. Chronos gray, metallic
- 5. Ultra blue, metallic
- 6. Navarra blue, metallic
- 7. Myth black, metallic
- 8. Glacier white, metallic
- 9. Daytona gray, pearl