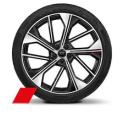

|



#### Exterior

- 1. District green, metallic
- 2. Florett silver, metallic
- 3. Dragon orange, metallic
- 4. Chronos gray, metallic
- 5. Ultra blue, metallic
- 6. Navarra blue, metallic
- 7. Myth black, metallic
- 8. Glacier white, metallic
- 9. Daytona gray, pearl





#### Audi exclusive



Custom paint finishes in a wide range of colors, from neutrals to rainbow shades. Make your SQ5 as unique and unforgettable as you with Audi exclusive.



For more exterior color options, Configure your Audi SQ5

### Interior









Fine Nappa leather with embossed "S" available in black, Rock gray, Magma red or Rotor gray



Microfiber and leather combination with contrasting stitching available in Black

### Wheels

20"













21"











Configure your Audi SQ5

#### Accessories

Audi Genuine Accessories turn your luxury SUV into an absolute sport star.



The high-gloss black Audi rings provide a particularly striking alluring design element for the front and rear of the model.



The premium textile floor mats are perfectly shaped to fit the floor of the vehicle and are tailored to match its interior. Available for the front and rear.



The exterior mirror housings in high-quality carbon set a visual accent.



Roof carrier of powder-coated, aerodynamically formed aluminum profile with plastic mounting elements.





#### Audi SQ5

2023

A word about this brochure. Audi Middle East believes the specifications in this brochure to be correct at the time of launch. However, specifications, standard equipment, opt