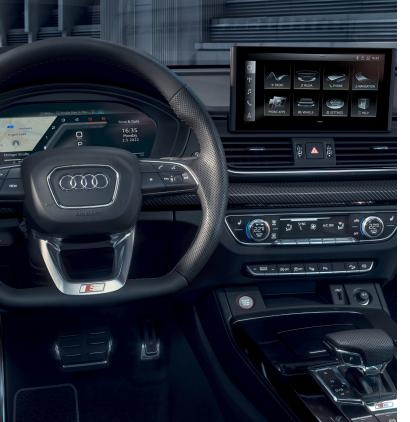

# The S in SUV

A driving experience for the future, the Audi SQ5 has a fully digital virtual cockpit to maximize driver control and enjoyment. Two screens in the center console respond to touch or voice recognition when activating driver aids such as the MMI navigation plus and state-of-the-art infotainment system. It's high-tech heaven!