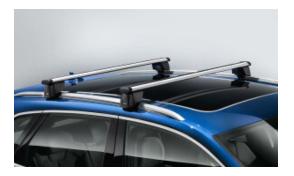

Roof carrier of powder-coated, aerodynamically formed aluminum profile with plastic mounting elements.