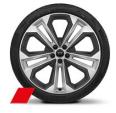

|



#### Exterior

- 1. District green, metallic
- 2. Florett silver, metallic
- 3. Dragon orange, metallic
- 4. Chronos gray, metallic
- 5. Ultra blue, metallic
- 6. Navarra blue, metallic
- 7. Myth black, metallic
- 8. Glacier white, metallic
- 9. Daytona gray, pearl





#### Audi exclusive



Custom paint finishes in a wide range of colors, from neutrals to rainbow shades. Make your SQ5 as unique and unforgettable as you with Audi exclusive.



For more exterior color options, Configure your Audi SQ5

### Interior









Fine Nappa leather with embossed "S" available in black, Rock gray, Magma red or Rotor gray



Microfiber and leather combination with contrasting stitching available in Black

### Wheels

20"













21"











Configure your Audi SQ5

#### Accessories

Audi Genuine Accessories turn your luxury SUV into an absolute sport star.



The high-gloss black Audi rings provide a particularly striking alluring design element for the front and rear of the model.



The premium textile floor mats are perfectly shaped to fit the floor of the vehicle and are tailored to match its interior. Available for the front and rear.



The exterior mirror housings in high-quality carbon set a visual accent.



Roof carrier of powder-coated, aerodynamically formed aluminum profile with plastic mounting elements.





#### Audi SQ5

2023

A word about this brochure. Audi Middle East believes the specifications in this brochure to be correct at the time of launch. However, specifications, standard equipment, options