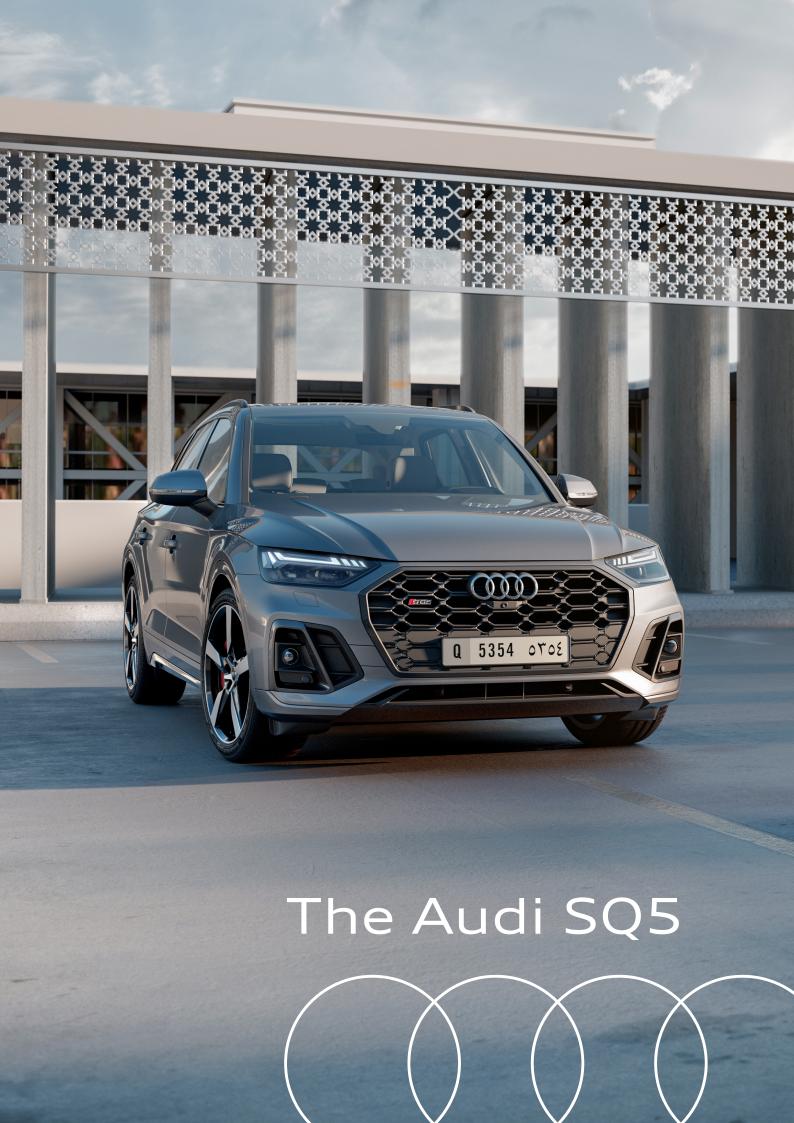

# The S in SUV

A driving experience for the future, the Audi SQ5 has a fully digital virtual cockpit to maximize driver control and enjoyment. Two screens in the center console respond to touch or voice recognition when activating driver aids such as the MMI navigation plus and state-of-the-art infotainment system. It's high-tech heaven!

# S stands for Sporty

With a turbo engine where absolute power erupts, it takes you from 0-100 km/h in 4.9 seconds. This SUV means business. Combined with 8-speed Tiptronic and standard quattro permanent all-wheel drive, you can master a wide range of driving conditions in the new, emphasis on the S.