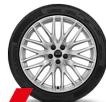

|



#### Exterior

- 1. District green, metallic
- 2. Florett silver, metallic
- 3. Dragon orange, metallic
- 4. Chronos gray, metallic
- 5. Ultra blue, metallic
- 6. Navarra blue, metallic
- 7. Myth black, metallic
- 8. Glacier white, metallic
- 9. Daytona gray, pearl





#### Audi exclusive



Custom paint finishes in a wide range of colors, from neutrals to rainbow shades. Make your SQ5 as unique and unforgettable as you with Audi exclusive.



For more exterior color options, Configure your Audi SQ5

### Interior









Fine Nappa leather with embossed "S" available in black, Rock gray, Magma red or Rotor gray



Microfiber and leather combination with contrasting stitching available in Black

### Wheels

20"













21"











Configure your Audi SQ5

#### Accessories

Audi Genuine Accessories turn your luxury SUV into an absolute sport star.



The high-gloss black Audi rings provide a particularly striking alluring design element for the front and rear of the model.



The premium textile floor mats are perfectly shaped to fit the floor of the vehicle and are tailored to match its interior. Available for the front and rear.



The exterior mirror housings in high-quality carbon set a visual accent.



Roof carrier of powder-coated, aerodynamically formed aluminum profile with plastic mounting elements.





#### Audi SQ5

2023

A word about this brochure. Audi Middle East believes the specifications in this brochure to be correct at the time of launch. However, specifications, standard