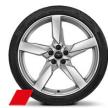

|



#### Exterior

- 1. District green, metallic
- 2. Florett silver, metallic
- 3. Dragon orange, metallic
- 4. Chronos gray, metallic
- 5. Ultra blue, metallic
- 6. Navarra blue, metallic
- 7. Myth black, metallic
- 8. Glacier white, metallic
- 9. Daytona gray, pearl





#### Audi exclusive



Custom paint finishes in a wide range of colors, from neutrals to rainbow shades. Make your SQ5 as unique and unforgettable as you with Audi exclusive.



For more exterior color options, Configure your Audi SQ5

### Interior









Fine Nappa leather with embossed "S" available in black, Rock gray, Magma red or Rotor gray



Microfiber and leather combination with contrasting stitching available in Black

### Wheels

20"













21"











Configure your Audi SQ5

#### Accessories

Audi Genuine Accessories turn your luxury SUV into an absolute sport star.



The high-gloss black Audi rings provide a particularly striking alluring design element for the front and rear of the model.



The premium textile floor mats are perfectly shaped to fit the floor of the vehicle and are tailored to match its interior. Available for the front and rear.



The exterior mirror housings in high-quality carbon set a visual accent.



Roof carrier of powder-coated, aerodynamically formed aluminum profile with plastic mounting elements.





#### Audi SQ5

2023

A word about this brochure. Audi Middle East believes the specifications in this brochure to be correct at the time of launch. However, specifications, standard equipment, optio