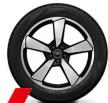

|



#### Exterior

- 1. District green, metallic
- 2. Florett silver, metallic
- 3. Dragon orange, metallic
- 4. Chronos gray, metallic
- 5. Ultra blue, metallic
- 6. Navarra blue, metallic
- 7. Myth black, metallic
- 8. Glacier white, metallic
- 9. Daytona gray, pearl





#### Audi exclusive



Custom paint finishes in a wide range of colors, from neutrals to rainbow shades. Make your SQ5 as unique and unforgettable as you with Audi exclusive.



For more exterior color options, Configure your Audi SQ5

### Interior









Fine Nappa leather with embossed "S" available in black, Rock gray, Magma red or Rotor gray



Microfiber and leather combination with contrasting stitching available in Black

### Wheels

20"













21"











Configure your Audi SQ5

#### Accessories

Audi Genuine Accessories turn your luxury SUV into an absolute sport star.



The high-gloss black Audi rings provide a particularly striking alluring design element for the front and rear of the model.



The premium textile floor mats are perfectly shaped to fit the floor of the vehicle and are tailored to match its interior. Available for the front and rear.



The exterior mirror housings in high-quality carbon set a visual accent.



Roof carrier of powder-coated, aerodynamically formed aluminum profile with plastic mounting elements.





#### Audi SQ5

2023

A word about this brochure. Audi Middle East believes the specifications in this brochure to be correct at the time of launch. However, specifications, standard equip