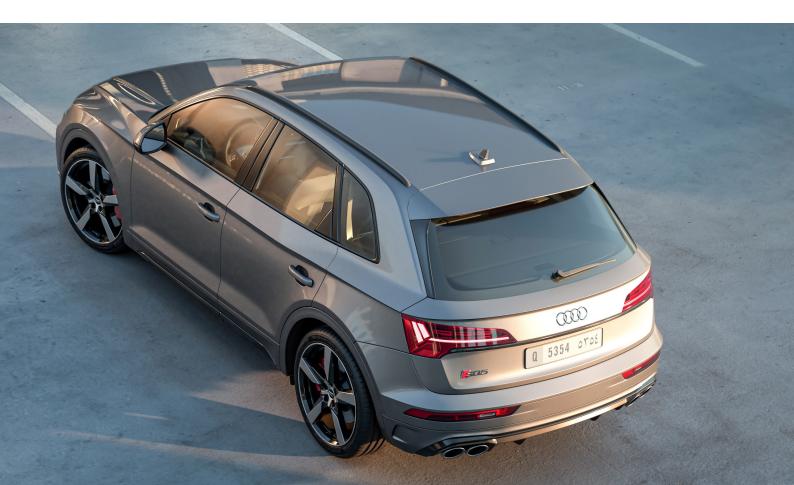

## S stands for Signature

Add your own personal touch and choose between 3 optional taillight signature designs that have been enhanced to create new lighting scenarios thanks to Audi's impressive OLED technology. An expression of you these signature taillights adapt automatically to your driving mode. Bring your performance to life in the new, radiant all round, Audi SQ5.



# S stands for Sporty

With a turbo engine where absolute power erupts, it takes you from 0-100 km/h in 4.9 seconds. This SUV means business. Combined with 8-speed Tiptronic and standard quattro permanent all-wheel drive, you can master a wide range of driving conditions in the new, emphasis on the S.





# The S in SUV

A driving experience for the future, the Audi SQ5 has a fully digital virtual cockpit to maximize driver control and enjoyment. Two screens in the center console respond to touch or voice recognition when activating driver aids such as the MMI navigation plus and state-of-the-art infotainment system. It's high-tech heaven!



## Technical specifications

An irresistible combination of performance, design, and appointment. The Audi SQ5 is geared for adventure.

#### **En