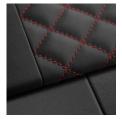

### Interior

Fine Nappa leather with embossed "S" available in black, Rock gray, Magma red or Rotor gray

Microfiber and leather combination with contrasting stitching available in Black