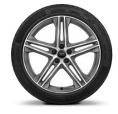

|



#### Exterior

- 1. District green, metallic
- 2. Florett silver, metallic
- 3. Dragon orange, metallic
- 4. Chronos gray, metallic
- 5. Ultra blue, metallic
- 6. Navarra blue, metallic
- 7. Myth black, metallic
- 8. Glacier white, metallic
- 9. Daytona gray, pearl





#### Audi exclusive



Custom paint finishes in a wide range of colors, from neutrals to rainbow shades. Make your SQ5 as unique and unforgettable as you with Audi exclusive.



For more exterior color options, Configure your Audi SQ5

### Interior









Fine Nappa leather with embossed "S" available in black, Rock gray, Magma red or Rotor gray



Microfiber and leather combination with contrasting stitching available in Black

### Wheels

20"













21"











Configure your Audi SQ5

#### Accessories

Audi Genuine Accessories turn your luxury SUV into an absolute sport star.



The high-gloss black Audi rings provide a particularly striking alluring design element for the front and rear of the model.



The premium textile floor mats are perfectly shaped to fit the floor of the vehicle and are tailored to match its interior. Available for the front and rear.



The exterior mirror housings in high-quality carbon set a visual accent.



Roof carrier of powder-coated, aerodynamically formed aluminum profile with plastic mounting elements.





#### Audi SQ5

2023

A word about this brochure. Audi Middle East believes the specifications in this brochure to be correct at the time of launch. However, specifications, standa