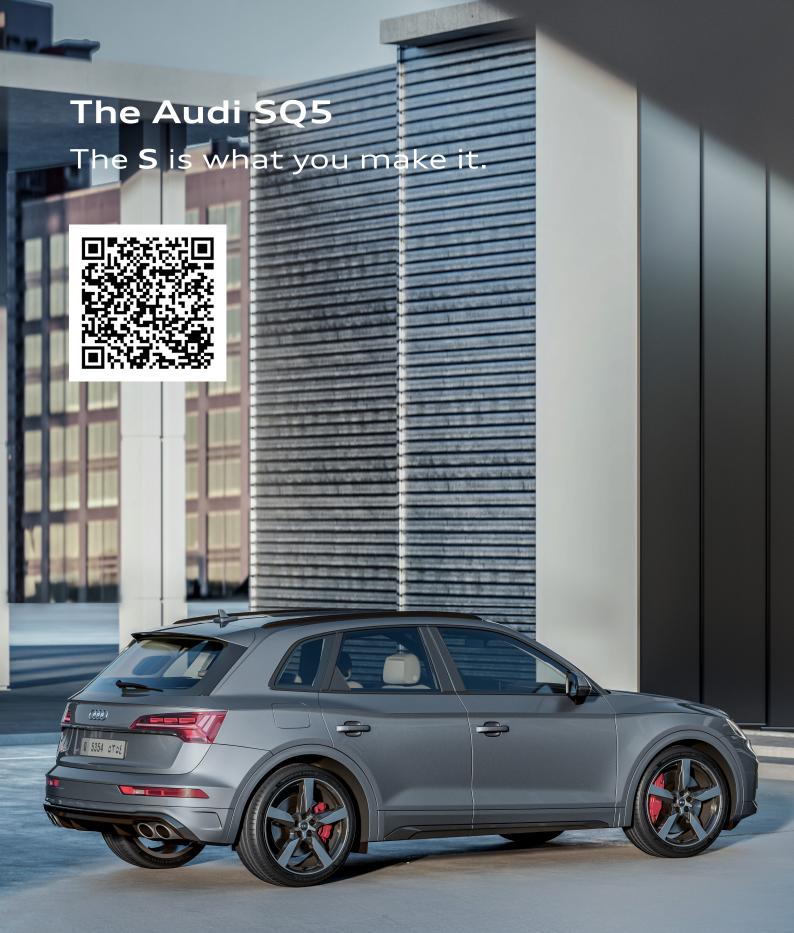

# S stands for Sporty

With a turbo engine where absolute power erupts, it takes you from 0-100 km/h in 4.9 seconds. This SUV means business. Combined with 8-speed Tiptronic and standard quattro permanent all-wheel drive, you can master a wide range of driving conditions in the new, emphasis on the S.

#### Exterior

- 1. District green, metallic
- 2. Florett silver, metallic
- 3. Dragon orange, metallic
- 4. Chronos gray, metallic
- 5. Ultra blue, metallic
- 6. Navarra blue, metallic
- 7. Myth black, metallic
- 8. Glacier white, metallic
- 9. Daytona gray, pearl