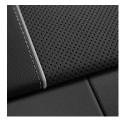

### Interior

Fine Nappa leather with embossed "S" available in black, Rock gray, Magma red or Rotor gray

Microfiber and leather combination with contrasting stitching available in Black