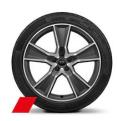

|



#### Exterior

- 1. District green, metallic
- 2. Florett silver, metallic
- 3. Dragon orange, metallic
- 4. Chronos gray, metallic
- 5. Ultra blue, metallic
- 6. Navarra blue, metallic
- 7. Myth black, metallic
- 8. Glacier white, metallic
- 9. Daytona gray, pearl





#### Audi exclusive



Custom paint finishes in a wide range of colors, from neutrals to rainbow shades. Make your SQ5 as unique and unforgettable as you with Audi exclusive.



For more exterior color options, Configure your Audi SQ5

### Interior









Fine Nappa leather with embossed "S" available in black, Rock gray, Magma red or Rotor gray



Microfiber and leather combination with contrasting stitching available in Black

### Wheels

20"













21"











Configure your Audi SQ5

#### Accessories

Audi Genuine Accessories turn your luxury SUV into an absolute sport star.



The high-gloss black Audi rings provide a particularly striking alluring design element for the front and rear of the model.



The premium textile floor mats are perfectly shaped to fit the floor of the vehicle and are tailored to match its interior. Available for the front and rear.



The exterior mirror housings in high-quality carbon set a visual accent.



Roof carrier of powder-coated, aerodynamically formed aluminum profile with plastic mounting elements.





#### Audi SQ5

2023

A word about this brochure. Audi Middle East believes the specifications in this brochure to be correct at the time of launch. However, specifications, standard equipme