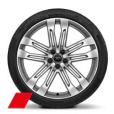

|



#### Exterior

- 1. District green, metallic
- 2. Florett silver, metallic
- 3. Dragon orange, metallic
- 4. Chronos gray, metallic
- 5. Ultra blue, metallic
- 6. Navarra blue, metallic
- 7. Myth black, metallic
- 8. Glacier white, metallic
- 9. Daytona gray, pearl





#### Audi exclusive



Custom paint finishes in a wide range of colors, from neutrals to rainbow shades. Make your SQ5 as unique and unforgettable as you with Audi exclusive.



For more exterior color options, Configure your Audi SQ5

### Interior









Fine Nappa leather with embossed "S" available in black, Rock gray, Magma red or Rotor gray



Microfiber and leather combination with contrasting stitching available in Black

### Wheels

20"













21"











Configure your Audi SQ5

#### Accessories

Audi Genuine Accessories turn your luxury SUV into an absolute sport star.



The high-gloss black Audi rings provide a particularly striking alluring design element for the front and rear of the model.



The premium textile floor mats are perfectly shaped to fit the floor of the vehicle and are tailored to match its interior. Available for the front and rear.



The exterior mirror housings in high-quality carbon set a visual accent.



Roof carrier of powder-coated, aerodynamically formed aluminum profile with plastic mounting elements.





#### Audi SQ5

2023

A word about this brochure. Audi Middle East believes the specifications in this brochure to be correct at the time of launch. However, specifications, standard equipment, options,