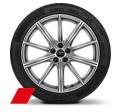

|



#### Exterior

- 1. District green, metallic
- 2. Florett silver, metallic
- 3. Dragon orange, metallic
- 4. Chronos gray, metallic
- 5. Ultra blue, metallic
- 6. Navarra blue, metallic
- 7. Myth black, metallic
- 8. Glacier white, metallic
- 9. Daytona gray, pearl





#### Audi exclusive



Custom paint finishes in a wide range of colors, from neutrals to rainbow shades. Make your SQ5 as unique and unforgettable as you with Audi exclusive.



For more exterior color options, Configure your Audi SQ5

### Interior









Fine Nappa leather with embossed "S" available in black, Rock gray, Magma red or Rotor gray



Microfiber and leather combination with contrasting stitching available in Black

### Wheels

20"













21"











Configure your Audi SQ5

#### Accessories

Audi Genuine Accessories turn your luxury SUV into an absolute sport star.



The high-gloss black Audi rings provide a particularly striking alluring design element for the front and rear of the model.



The premium textile floor mats are perfectly shaped to fit the floor of the vehicle and are tailored to match its interior. Available for the front and rear.



The exterior mirror housings in high-quality carbon set a visual accent.



Roof carrier of powder-coated, aerodynamically formed aluminum profile with plastic mounting elements.





#### Audi SQ5

2023

A word about this brochure. Audi Middle East believes the specifications in this brochure to be correct at the time of launch. However, specifications, standard e