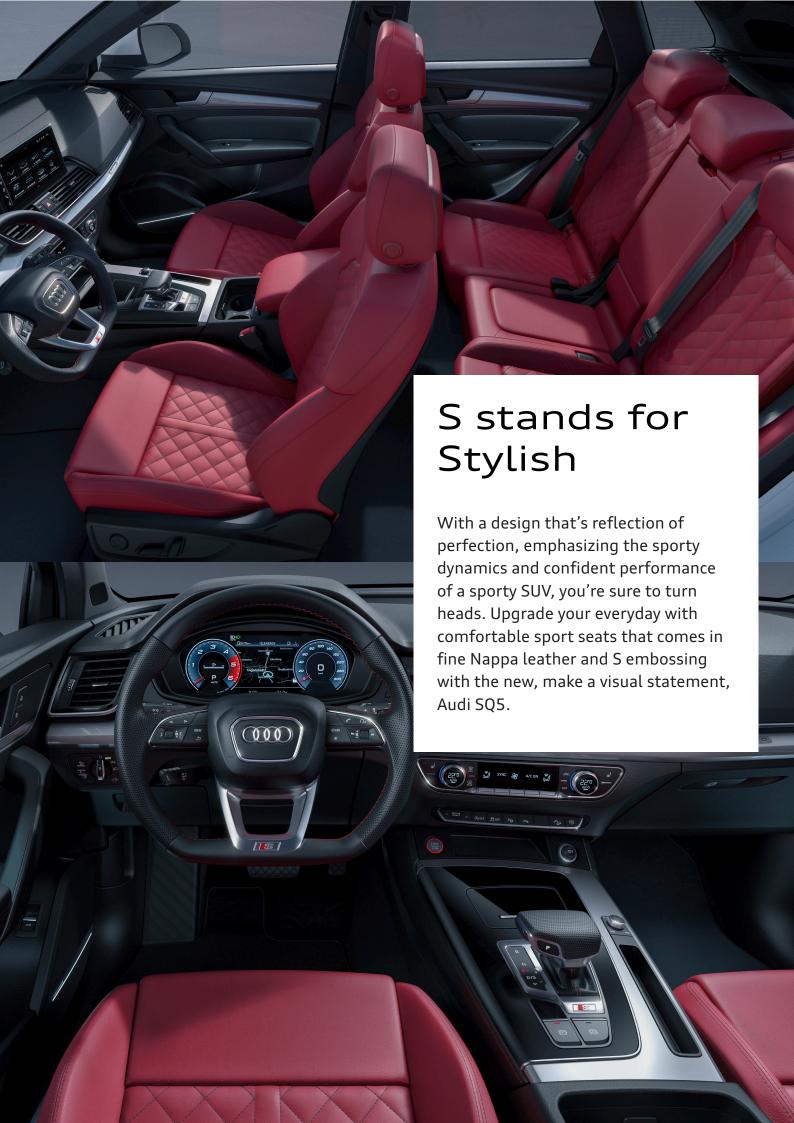

### Interior

Fine Nappa leather with embossed "S" available in black, Rock gray, Magma red or Rotor gray

Microfiber and leather combination with contrasting stitching available in Black